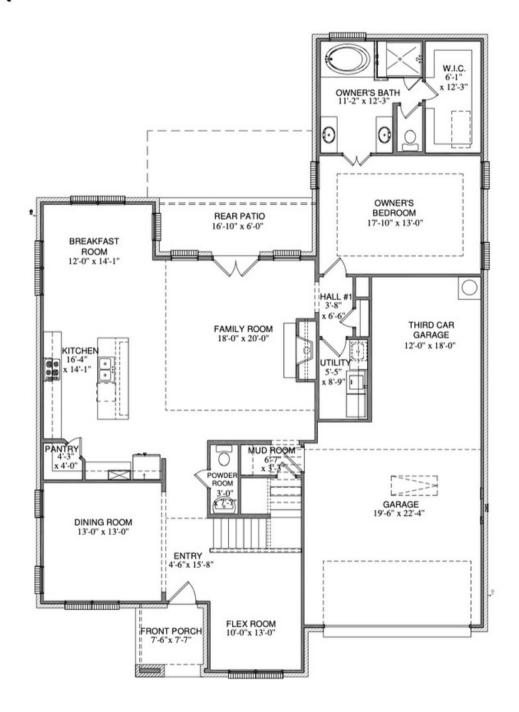

## {THE MERRICK}

## PROPERTY FEATURES

3,323 sq. ft. 4 Bed | 3.5 Bath | 3 Car Tandem Garage Formal Dining | Flex Space | Game Room | Loft Structural Options: \*option to add a Media Room, Office, Exercise Room, Study, Extended Patio, Sitting Room, Bedroom #5/ Bath #4 \*see below for more structural options