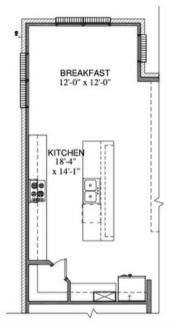

OPT. OWNER'S BATH EXTENDED SINGLE VANITY

OWNER'S BATH | W.I.C. 5'-11" | x 12'-3" | x 12'-3"

OPT. OWNER'S BATH SHOWER

OPT. LUXURY OWNER'S BATH W/ FREE-STANDING TUB

OPT. EXTENDED KITCHEN ISLAND

OPT. BATH #3 SHOWER