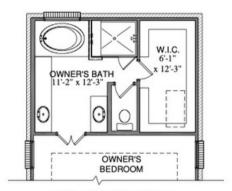

C.50F.3329 MERRICK

Please note: In an effort to continually improve our floor plans and elevations, Village Homes reserves the right to make alterations to the designs without prior notice.

OPT. OWNER'S BATH EXTENDED DOUBLE VANITIES

OPT. OWNER'S BATH EXTENDED SINGLE VANITY

OWNER'S BATH | W.I.C. 5'-11" | x 12'-3" | x 12'-3"

OPT. OWNER'S BATH SHOWER

OPT. LUXURY OWNER'S BATH W/ FREE-STANDING TUB

OPT. EXTENDED KITCHEN ISLAND

OPT. BATH #3 SHOWER