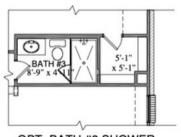

OPT. OWNER'S BATH EXTENDED SINGLE VANITY

OWNER'S BATH | W.I.C. 5'-11" | x 12'-3" | x 12'-3"

OPT. OWNER'S BATH SHOWER

OPT. LUXURY OWNER'S BATH W/ FREE-STANDING TUB

OPT. EXTENDED KITCHEN ISLAND

OPT. BATH #3 SHOWER