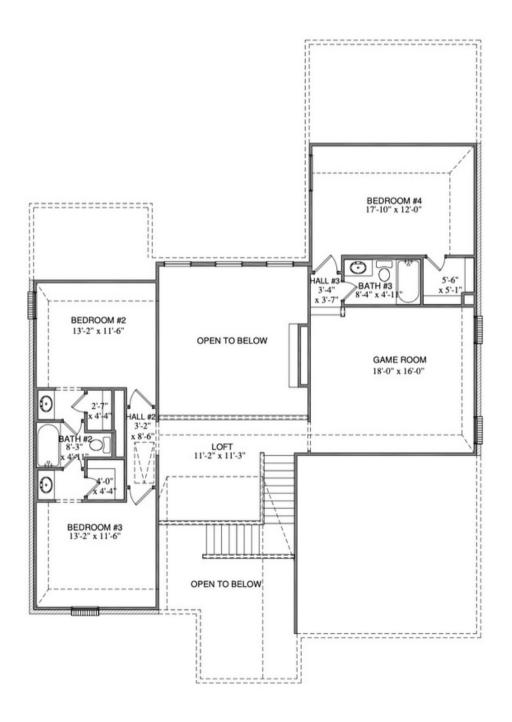

## {THE MERRICK}

## PROPERTY FEATURES

3,323 sq. ft. 4 Bed | 3.5 Bath | 3 Car Tandem Garage Formal Dining | Flex Space | Game Room | Loft Structural Options: \*option to add a Media Room, Office, Exercise Room, Study, Extended Patio, Sitting Room, Bedroom #5/ Bath #4 \*see below for more structural options