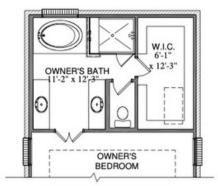

C.50F.3329 MERRICK

Please note: In an effort to continually improve our floor plans and elevations, Village Homes reserves the right to make alterations to the designs without prior notice.

OPT. OWNER'S BATH EXTENDED DOUBLE VANITIES

OPT. OWNER'S BATH EXTENDED SINGLE VANITY

OWNER'S BATH | W.I.C. 5'-11" | x 12'-3" | x 12'-3"

OPT. OWNER'S BATH SHOWER

OPT. LUXURY OWNER'S BATH W/ FREE-STANDING TUB

OPT. EXTENDED KITCHEN ISLAND

OPT. BATH #3 SHOWER