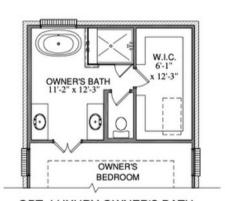

C.50F.3329 MERRICK

Please note: In an effort to continually improve our floor plans and elevations, Village Homes reserves the right to make alterations to the designs without prior notice.

OPT. OWNER'S BATH EXTENDED DOUBLE VANITIES

OPT. OWNER'S BATH EXTENDED SINGLE VANITY

OWNER'S BATH | W.I.C. 5'-11" | x 12'-3" | x 12'-3"

OPT. OWNER'S BATH SHOWER

OPT. LUXURY OWNER'S BATH W/ FREE-STANDING TUB

OPT. EXTENDED KITCHEN ISLAND

OPT. BATH #3 SHOWER