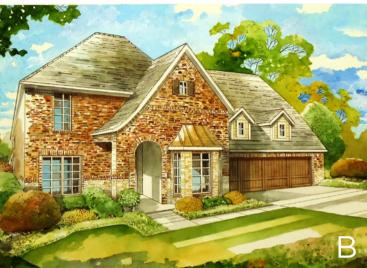

## C.50F.3329 **MERRICK**

## SQUARE FOOTAGE TOTALS

- 1979 IST FLOOR
- 1344 2ND FLOOR
- 159 COVERED PORCHES
- 673 GARAGE
- 4155 TOTAL A.U.R.
- 237 OPT. MEDIA ROOM 237 OPT. BEDROOM #5
- 107 OPT. OWNER'S SITTING ROOM
- 135 OPT. EXTENDED REAR PATIO

216 OPT. THIRD CAR GARAGE

Please note: In an effort to continually improve our floor plans and elevations, Village Homes reserves the right to make alterations to the designs without prior notice.

All plans and elevations are subject to change without prior notice. All Village Homes floor plans ¢ elevations are copyrighted. Village Homes will enforce copyright laws to their fullest extent. All plan numbers are approximations of square footage and may vary with alternate elevations.