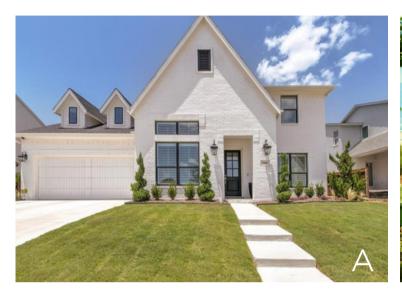

## {THE MERRICK}

## PROPERTY FEATURES

3,323 sq. ft. 4 Bed | 3.5 Bath | 3 Car Tandem Garage Formal Dining | Flex Space | Game Room | Loft Structural Options: \*option to add a Media Room, Office, Exercise Room, Study, Extended Patio, Sitting Room, Bedroom #5/ Bath #4 \*see below for more structural options

940.452.1275 | HOMESOFCHARACTER.COM

\*Actual plan may vary slightly from artist's interpretation.

GET CONNECTED