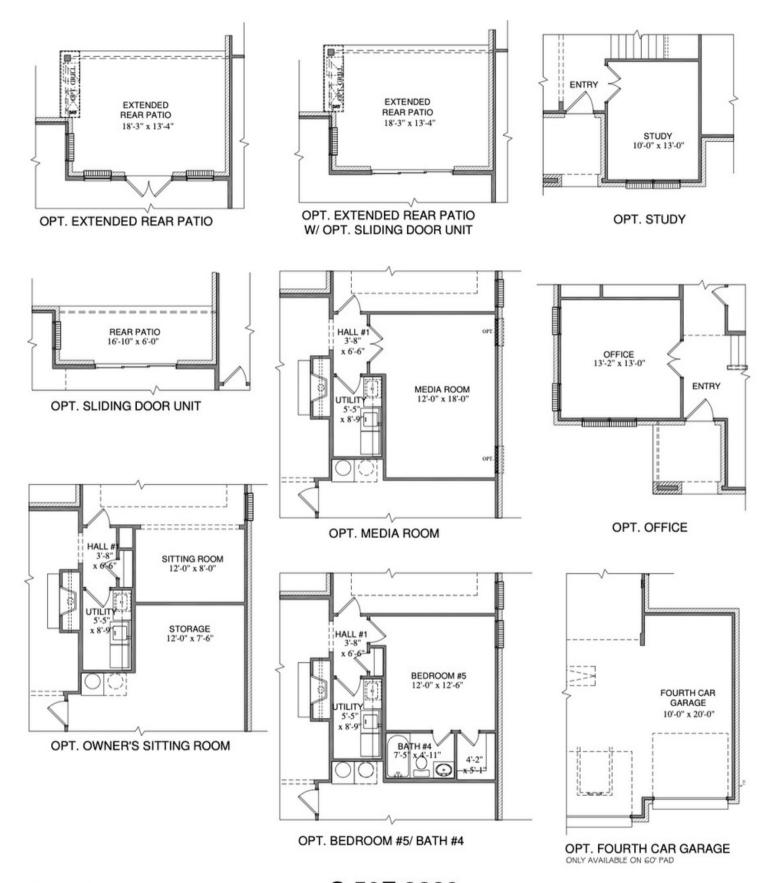

## PROPERTY FEATURES

3,323 sq. ft. 4 Bed | 3.5 Bath | 3 Car Tandem Garage Formal Dining | Flex Space | Game Room | Loft Structural Options: \*option to add a Media Room, Office, Exercise Room, Study, Extended Patio, Sitting Room, Bedroom #5/ Bath #4 \*see below for more structural options

## SQUARE FOOTAGE TOTALS

- 1979 IST FLOOR
- 1344 2ND FLOOR
- 159 COVERED PORCHES
- 673 GARAGE
- 4155 TOTAL A.U.R.
- 237 OPT. MEDIA ROOM 237 OPT. BEDROOM #5
- 107 OPT. OWNER'S SITTING ROOM
- 135 OPT. EXTENDED REAR PATIO

216 OPT. THIRD CAR GARAGE

Please note: In an effort to continually improve our floor plans and elevations, Village Homes reserves the right to make alterations to the designs without prior notice.

All plans and elevations are subject to change without prior notice. All Village Homes floor plans ¢ elevations are copyrighted. Village Homes will enforce copyright laws to their fullest extent. All plan numbers are approximations of square footage and may vary with alternate elevations.