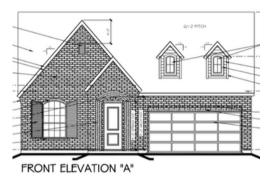

## C.40F.2110 LEXINGTON

## FIRST FLOOR SQUARE FOOTAGE TOTALS

All plans and elevations are subject to change without prior notice. All Village Homes floor plans 4 elevations are copyrighted. Village Homes will enforce copyright laws to their fullest extent. All plan numbers are approximations of square footage and may vary with alternate elevations.

2110 IST FLOOR 146 COVERED PORCHES 438 GARAGE 3694 TOTAL A.U.R. Please note: In an effort to continually improve our floor plans and elevations, Village Homes reserves the right to make alterations to the designs without prior notice.