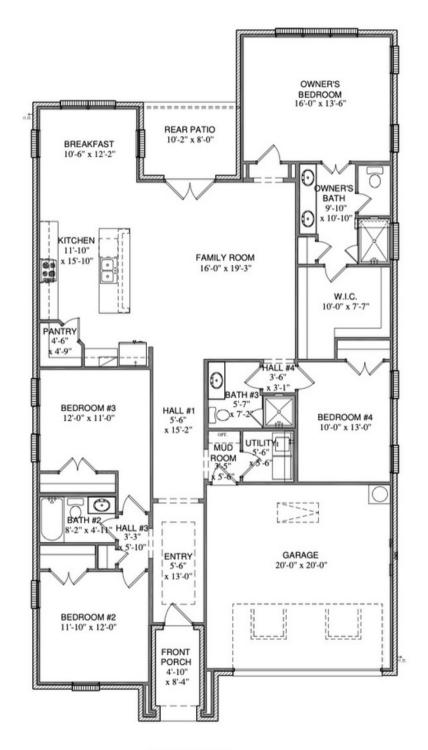

OPT. FIREPLACE OPT. EXTENDED REAR PATIO

OPT. LUXURY OWNER'S BATH W/ FREE-STANDING TUB

OPT. OFFICE

All plans and elevations are subject to change without prior notice. All Village Homes floor plans \$ elevations are copyrighted. Village Homes will enforce copyright laws to their fullest extent. All plan numbers are approximations of square footage and may vary with alternate elevations.