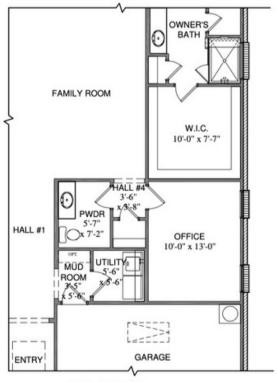

OPT. FIREPLACE OPT. EXTENDED REAR PATIO

OPT. LUXURY OWNER'S BATH W/ FREE-STANDING TUB

OPT. OFFICE

All plans and elevations are subject to change without prior notice. All Village Homes floor plans \$ elevations are copyrighted. Village Homes will enforce copyright laws to their fullest extent. All plan numbers are approximations of square footage and may vary with alternate elevations.