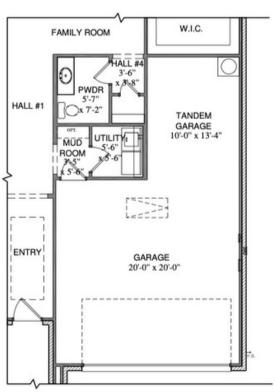

## PROPERTY FEATURES

2,110 sq. ft.
4 Bed | 3 Bath | 2 Car
1-Story
Structural Options:
\*option to add fireplace
\*convert bedroom to office
\*convert bedroom to tandem 3-car garage
\*see below for more structural options

2110 IST FLOOR 146 COVERED PORCHES 438 GARAGE 3694 TOTAL A.U.R. Please note: In an effort to continually improve our floor plans and elevations, Village Homes reserves the right to make alterations to the designs without prior notice.