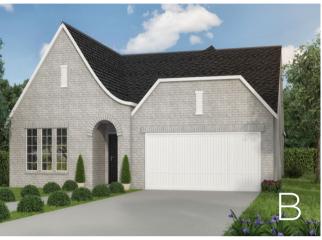

## {THE LEXINGTON}

## PROPERTY FEATURES

2,110 sq. ft.
4 Bed | 3 Bath | 2 Car
1-Story
Structural Options:
\*option to add fireplace
\*convert bedroom to office
\*convert bedroom to tandem 3-car garage
\*see below for more structural options

940.452.1275 | HOMESOFCHARACTER.COM

GET CONNECTED

\*Actual plan does vary slightly from photo or artist's interpretation. See plan renderings below digital renderings.