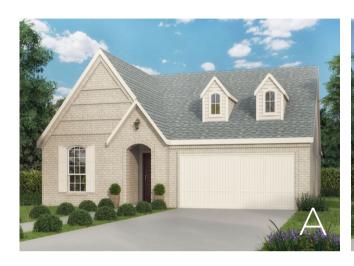

## {THE LEXINGTON}

## PROPERTY FEATURES

2,110 sq. ft.
4 Bed | 3 Bath | 2 Car
1-Story
Structural Options:
\*option to add fireplace
\*convert bedroom to office
\*convert bedroom to tandem 3-car garage
\*see below for more structural options

940.452.1275 | HOMESOFCHARACTER.COM

GET CONNECTED

\*Actual plan does vary slightly from photo or artist's interpretation. See plan renderings below digital renderings.