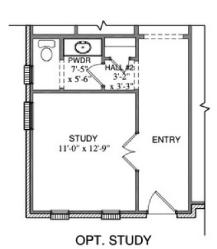

OPT. OWNER'S BATH SHOWER

OPT. SLIDING DOOR UNIT

OPT. BATH #4 W/ EXTENDED LINEN

OPT. BATH #4 SHOWER

OPT. BATH #2 SHOWER

OPT. BATH #4 SHOWER

OPT. BEDROOM #5/ BATH #4

All plans and elevations are subject to change without prior notice. All Village Homes floor plans & elevations are copyrighted. Village Homes will enforce copyright laws to their fullest extent. All plan numbers are approximations of square footage and may vary with alternate elevations.