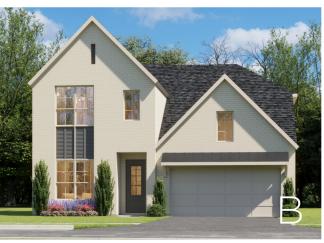

# {THE KINGSLEY}

### PROPERTY FEATURES

2,716 sq. ft.
4 Bed | 2.5 Bath | 2 Car
Flex | Game Room | 2-Story
Structural Options:
\*convert flex to study or bedroom with bath
\*option to add another bath upstairs
\*see below for more structural options

GET CONNECTED

\*Actual plan may vary slightly from photo or artist's interpretation.