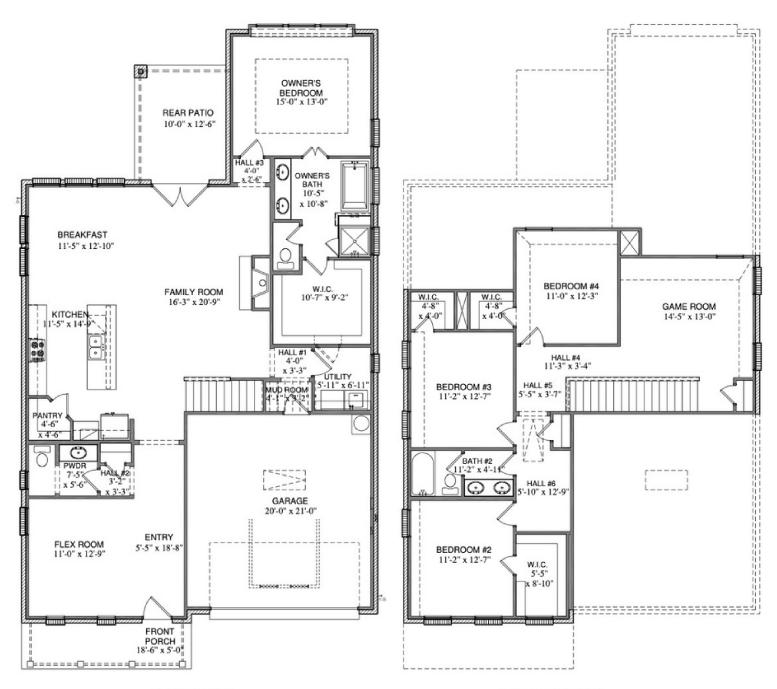

### PROPERTY FEATURES

2,716 sq. ft.
4 Bed | 2.5 Bath | 2 Car
Flex | Game Room | 2-Story
Structural Options:
\*convert flex to study or bedroom with bath
\*option to add another bath upstairs
\*see below for more structural options

## C.40F.2651 KINGSLEY

#### FIRST FLOOR

#### SECOND FLOOR

#### SQUARE FOOTAGE TOTALS

All plans and elevations are subject to change without prior notice. All Village Homes floor plans 4 elevations are copyrighted. Village Homes will enforce copyright laws to their fullest extent. All plan numbers are approximations of square footage and may vary with alternate elevations.