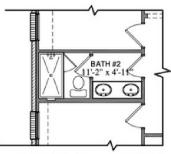

OPT. OWNER'S BATH SHOWER

OPT. SLIDING DOOR UNIT

OPT. BATH #4 W/ EXTENDED LINEN

OPT. BATH #4 SHOWER

OPT. BATH #2 SHOWER

OPT. BATH #4 SHOWER

OPT. BEDROOM #5/ BATH #4

All plans and elevations are subject to change without prior notice. All Village Homes floor plans & elevations are copyrighted. Village Homes will enforce copyright laws to their fullest extent. All plan numbers are approximations of square footage and may vary with alternate elevations.