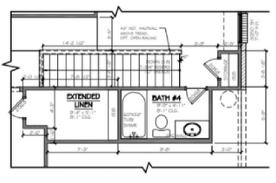

OPT. OWNER'S BATH SHOWER

OPT. SLIDING DOOR UNIT

OPT. BATH #4 W/ EXTENDED LINEN

OPT. BATH #4 SHOWER

OPT. BATH #2 SHOWER

OPT. BATH #4 SHOWER

OPT. BEDROOM #5/ BATH #4

All plans and elevations are subject to change without prior notice. All Village Homes floor plans & elevations are copyrighted. Village Homes will enforce copyright laws to their fullest extent. All plan numbers are approximations of square footage and may vary with alternate elevations.