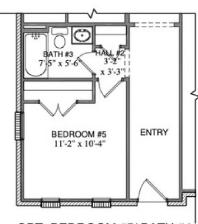

OPT. OWNER'S BATH SHOWER

OPT. SLIDING DOOR UNIT

OPT. BATH #4 W/ EXTENDED LINEN

OPT. BATH #4 SHOWER

OPT. BATH #2 SHOWER

OPT. BATH #4 SHOWER

OPT. BEDROOM #5/ BATH #4

All plans and elevations are subject to change without prior notice. All Village Homes floor plans & elevations are copyrighted. Village Homes will enforce copyright laws to their fullest extent. All plan numbers are approximations of square footage and may vary with alternate elevations.