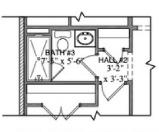

OPT. OWNER'S BATH SHOWER

OPT. SLIDING DOOR UNIT

OPT. BATH #4 W/ EXTENDED LINEN

OPT. BATH #4 SHOWER

OPT. BATH #2 SHOWER

OPT. BATH #4 SHOWER

OPT. BEDROOM #5/ BATH #4

All plans and elevations are subject to change without prior notice. All Village Homes floor plans & elevations are copyrighted. Village Homes will enforce copyright laws to their fullest extent. All plan numbers are approximations of square footage and may vary with alternate elevations.