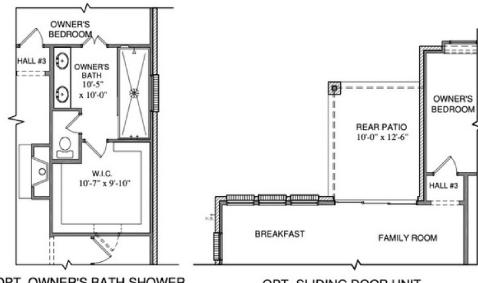

OPT. OWNER'S BATH SHOWER

OPT. SLIDING DOOR UNIT

OPT. BATH #4 W/ EXTENDED LINEN

OPT. BATH #4 SHOWER

OPT. BATH #2 SHOWER

OPT. BATH #4 SHOWER

OPT. BEDROOM #5/ BATH #4

All plans and elevations are subject to change without prior notice. All Village Homes floor plans & elevations are copyrighted. Village Homes will enforce copyright laws to their fullest extent. All plan numbers are approximations of square footage and may vary with alternate elevations.