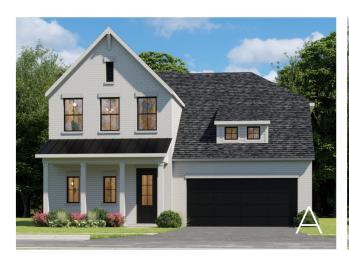

# {THE KINGSLEY}

### PROPERTY FEATURES

2,716 sq. ft.
4 Bed | 2.5 Bath | 2 Car
Flex | Game Room | 2-Story
Structural Options:
\*convert flex to study or bedroom with bath
\*option to add another bath upstairs
\*see below for more structural options

GET CONNECTED

\*Actual plan may vary slightly from photo or artist's interpretation.