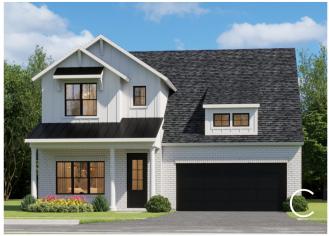

# {THE KINGSLEY}

### PROPERTY FEATURES

2,716 sq. ft.
4 Bed | 2.5 Bath | 2 Car
Flex | Game Room | 2-Story
Structural Options:
\*convert flex to study or bedroom with bath
\*option to add another bath upstairs
\*see below for more structural options

GET CONNECTED

\*Actual plan may vary slightly from photo or artist's interpretation.