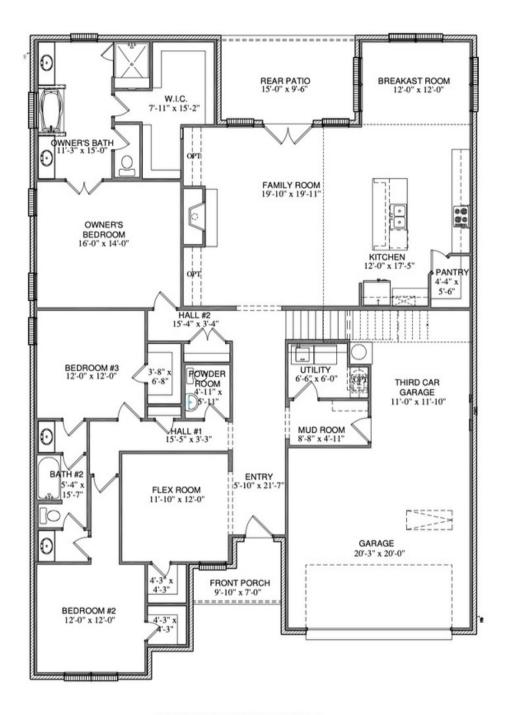

### PROPERTY FEATURES

2,949 sq. ft. 3 Bed | 2.5 Bath | 3 Car Tandem Garage | Flex | Game Room Structural Options: \*convert flex to study or bedroom #4 \*convert powder to full bath \*convert tandem garage to bedroom #5 with full bath \*convert game room to bedroom #6 with full bath \*convert tandem garage to office/game room \*see below for more structural options

#### SQUARE FOOTAGE TOTALS

| 2543 I | ST | FLOOR |
|--------|----|-------|
|--------|----|-------|

- 406 2ND FLOOR 198 COVERED PORCHES
- 643 GARAGE
- 3791 TOTAL A.U.R.
- 190 OPT. OFFICE 185 OPT. BEDROOM #5/ BATH #3