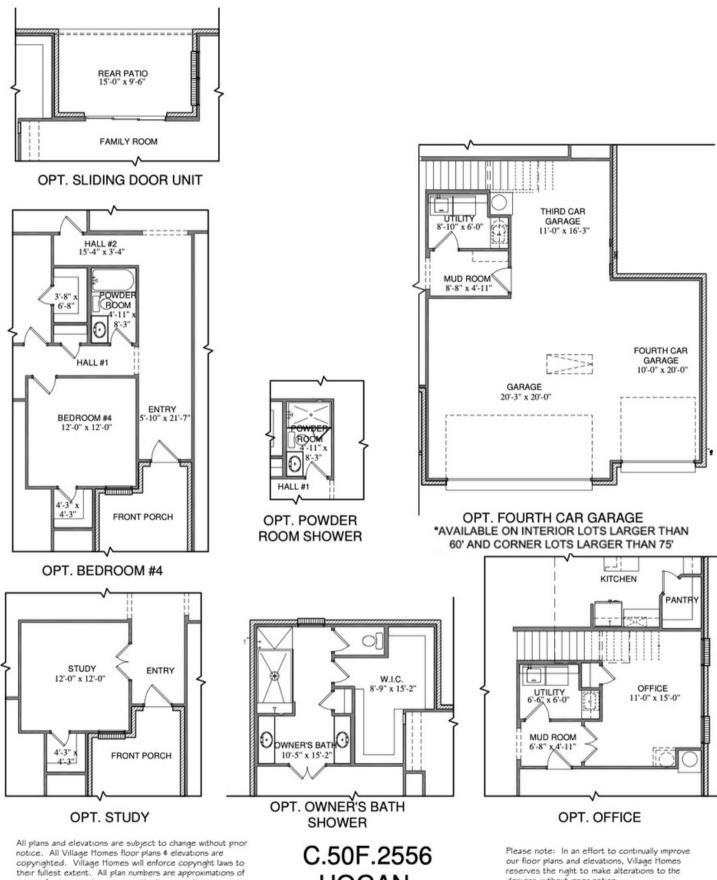

### PROPERTY FEATURES

2,949 sq. ft. 3 Bed | 2.5 Bath | 3 Car Tandem Garage | Flex | Game Room Structural Options: \*convert flex to study or bedroom #4 \*convert powder to full bath \*convert tandem garage to bedroom #5 with full bath \*convert game room to bedroom #6 with full bath \*convert tandem garage to office/game room \*see below for more structural options

#### SQUARE FOOTAGE TOTALS

| 2543 I | ST | FLOOR |
|--------|----|-------|
|--------|----|-------|

- 406 2ND FLOOR 198 COVERED PORCHES
- 643 GARAGE
- 3791 TOTAL A.U.R.
- 190 OPT. OFFICE 185 OPT. BEDROOM #5/ BATH #3