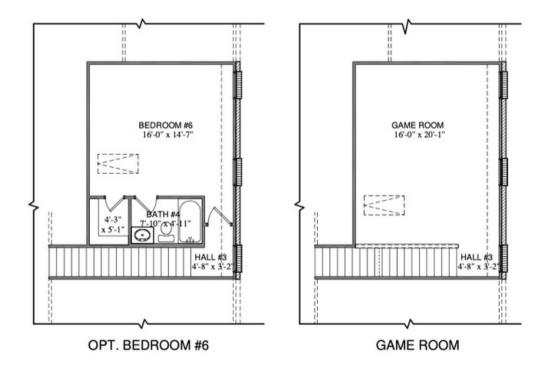

### PROPERTY FEATURES

2,949 sq. ft. 3 Bed | 2.5 Bath | 3 Car Tandem Garage | Flex | Game Room Structural Options: \*convert flex to study or bedroom #4 \*convert powder to full bath \*convert tandem garage to bedroom #5 with full bath \*convert game room to bedroom #6 with full bath \*convert tandem garage to office/game room \*see below for more structural options