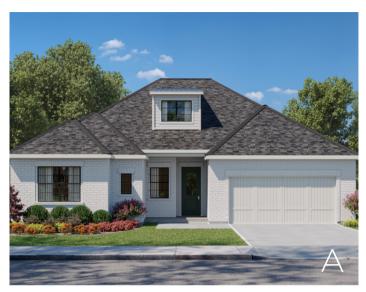

## {THE HOGAN I}

## PROPERTY FEATURES

2,566 sq. ft.
3 Bed | 2.5 Bath | 3 Car Tandem Garage | Flex
Structural Options:
\*convert flex to study or bedroom #4
\*convert powder to full bath
\*convert tandem garage to bedroom #5 with full bath
\*convert tandem garage to office/game room
\*see below for more structural options

940.452.1275 | HOMESOFCHARACTER.COM

GET CONNECTED

\*Actual plan may vary slightly from artist's interpretation.