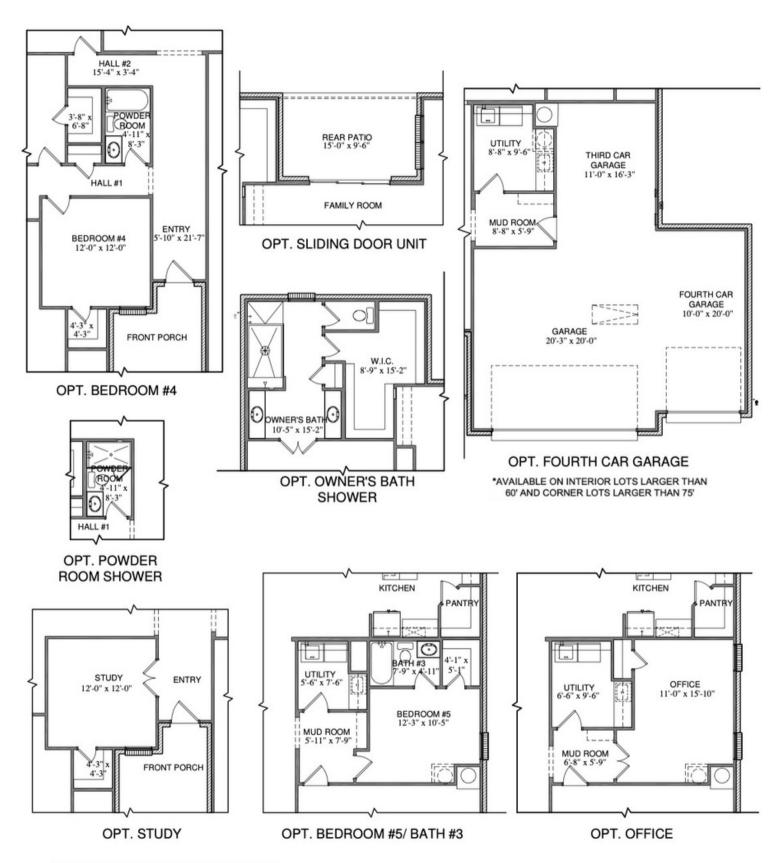

## PROPERTY FEATURES

2,566 sq. ft.
3 Bed | 2.5 Bath | 3 Car Tandem Garage | Flex
Structural Options:
\*convert flex to study or bedroom #4
\*convert powder to full bath
\*convert tandem garage to bedroom #5 with full bath
\*convert tandem garage to office/game room
\*see below for more structural options

2566 IST FLOOR 198 COVERED PORCHES 646 GARAGE

3410 TOTAL A.U.R.

195 OPT. OFFICE 190 OPT. BEDROOM #5/ BATH #3

Please note: In an effort to continually improve our floor plans and elevations, Village Homes reserves the right to make alterations to the designs without prior notice.