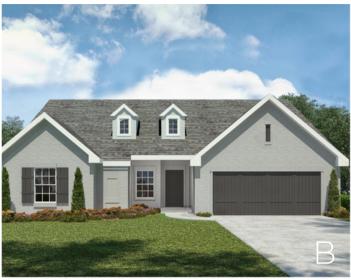

## {THE HOGAN I}









## PROPERTY FEATURES

2,566 sq. ft.
3 Bed | 2.5 Bath | 3 Car Tandem Garage | Flex
Structural Options:
\*convert flex to study or bedroom #4
\*convert powder to full bath
\*convert tandem garage to bedroom #5 with full bath
\*convert tandem garage to office/game room
\*see below for more structural options



940.452.1275 | HOMESOFCHARACTER.COM

GET CONNECTED

\*Actual plan may vary slightly from artist's interpretation.

## C.50F.2556 **HOGAN**



## SQUARE FOOTAGE TOTALS

All plans and elevations are subject to change without prior notice. All Village Homes floor plans ¢ elevations are copyrighted. Village Homes will enforce copyright laws to their fullest extent. All plan numbers are approximations of square footage and may vary with alternate elevations.

2566 IST FLOOR 198 COVERE