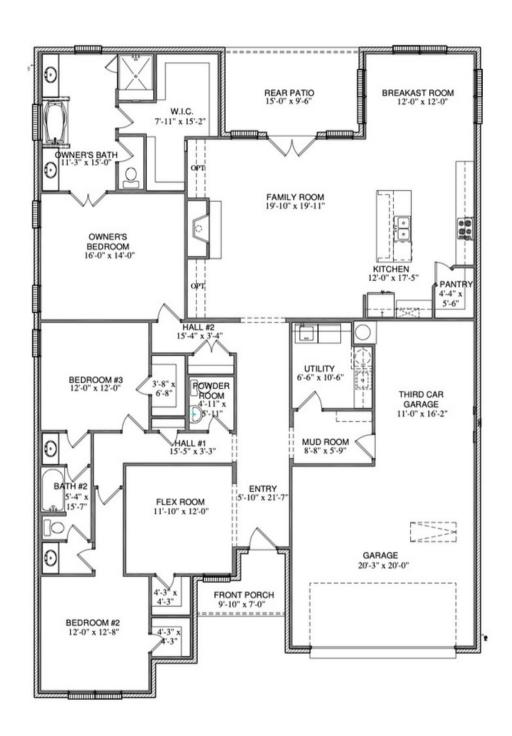

## PROPERTY FEATURES

2,566 sq. ft.
3 Bed | 2.5 Bath | 3 Car Tandem Garage | Flex
Structural Options:
\*convert flex to study or bedroom #4
\*convert powder to full bath
\*convert tandem garage to bedroom #5 with full bath
\*convert tandem garage to office/game room
\*see below for more structural options

## C.50F.2556 **HOGAN**

2566 IST FLOOR 198 COVERED PORCHES 646 GARAGE

3410 TOTAL A.U.R.

195 OPT. OFFICE 190 OPT. BEDROOM #5/ BATH #3

Please note: In an effort to continually improve our floor plans and elevations, Village Homes reserves the right to make alterations to the designs without prior notice.