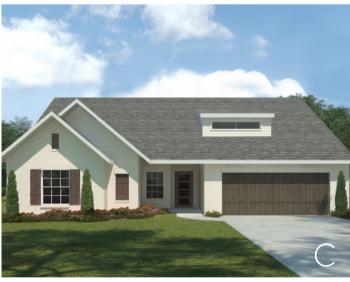

## {THE HOGAN I}









## PROPERTY FEATURES

2,566 sq. ft.
3 Bed | 2.5 Bath | 3 Car Tandem Garage | Flex
Structural Options:
\*convert flex to study or bedroom #4
\*convert powder to full bath
\*convert tandem garage to bedroom #5 with full bath
\*convert tandem garage to office/game room
\*see below for more structural options



940.452.1275 | HOMESOFCHARACTER.COM

GET CONNECTED

\*Actual plan may vary slightly from artist's interpretation.

## C.50F.2556 **HOGAN**



## SQUARE FOOTAGE TOTALS

All plans and elevations are subject to change without prior notice. All Village Homes floor plans ¢ elevations are copyrighted. Village Homes will enforce copyright laws to their fullest extent. All plan numbers are approximations of square footage and may vary with alternate elevations.

2566 IST FLOOR 198 COVERED