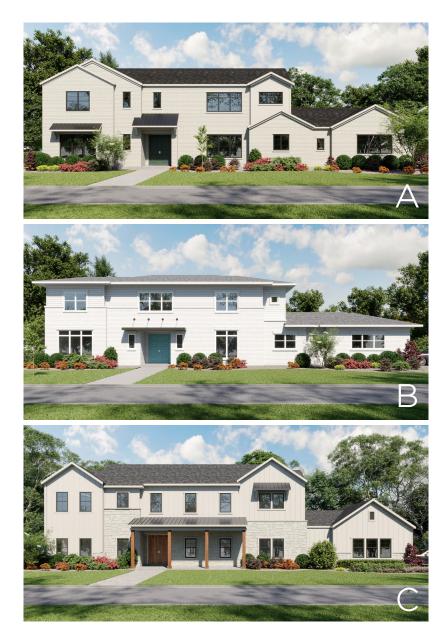

# {THE EASTLAKE}

### PROPERTY FEATURES

3,258 sq. ft. 4 Bed | 4.5 Bath | 2 Car Pocket Office | Game Room | Loft | Rear Patio Opt. Luxury Owner's Suite, Extended Rear Patio, 3 Car Garage, Front Entry Garage, Bath 2-4 Shower

817.737.3377 | HOMESOFCHARACTER.COM

\*Actual plan may vary slightly from artist's interpretation.

GET CONNECTED

{TIMELESS CRAFTSMANSHIP | INNOVATIVE LIVING}