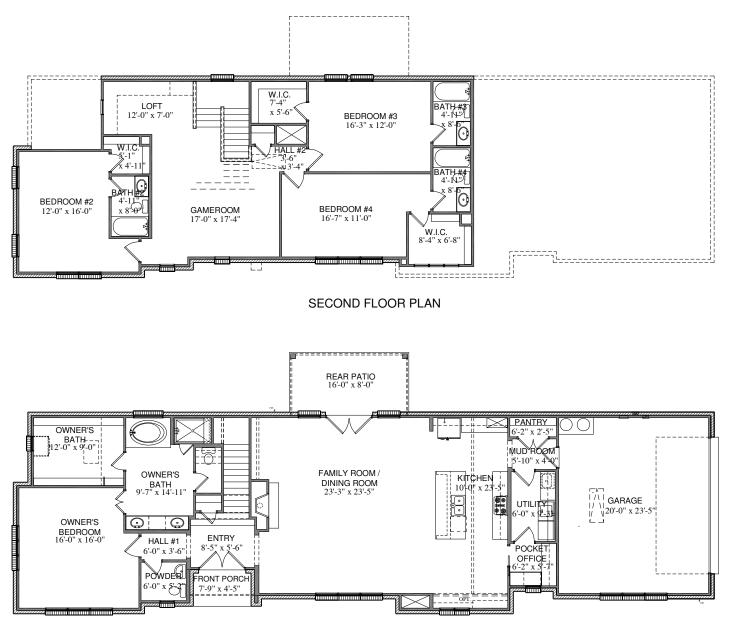

## C.94S.3258 EASTLAKE

#### FIRST FLOOR PLAN

#### SQUARE FOOTAGE TOTALS

- 1849 IST FLOOR
- 1409 2ND FLOOR
- 164 COVERED PORCHES
- 522 GARAGE
- 3944 TOTAL A.U.R.
- 173 OPT. THIRD CAR GARAGE
- I I 2 OPT. EXTENDED REAR PATIO

Please note: In an effort to continually improve our floor plans and elevations, Village Homes reserves the right to make alterations to the designs without prior notice.

### C.94S.3258 EASTLAKE

Please note: In an effort to continually improve our floor plans and elevations, Village Homes reserves the right to make alterations to the designs without prior notice.