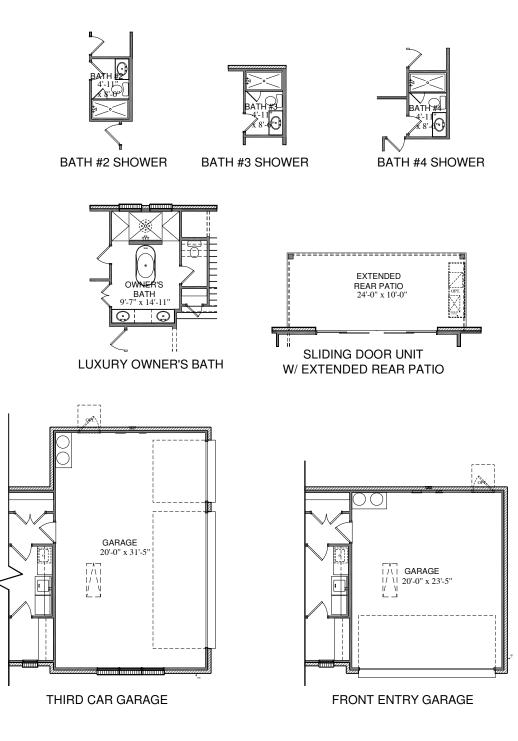

### PROPERTY FEATURES

3,258 sq. ft. 4 Bed | 4.5 Bath | 2 Car Pocket Office | Game Room | Loft | Rear Patio Opt. Luxury Owner's Suite, Extended Rear Patio, 3 Car Garage, Front Entry Garage, Bath 2-4 Shower

#### SQUARE FOOTAGE TOTALS

- 1849 IST FLOOR
- 1409 2ND FLOOR
- 164 COVERED PORCHES
- 522 GARAGE
- 3944 TOTAL A.U.R.
- 173 OPT. THIRD CAR GARAGE
- I I 2 OPT. EXTENDED REAR PATIO

Please note: In an effort to continually improve our floor plans and elevations, Village Homes reserves the right to make alterations to the designs without prior notice.