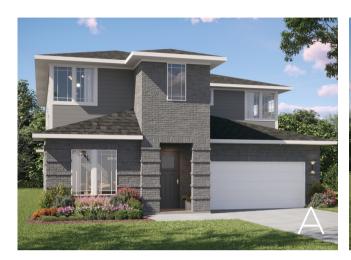

# {THE CARMICHAEL}







### PROPERTY FEATURES

3,305 sq. ft.
4 Bed | 3.5 Bath | 2 Car
Flex | Game Room | 2-Story
Structural Options:
\*convert flex to study or bedroom with bath
\*see below for more structural options



GET CONNECTED

\*Actual plan may vary slightly from photo or artist's interpretation.

## C.40F.3305 CARMICHAEL



#### FIRST FLOOR

#### SECOND FLOOR

#### SQUARE FOOTAGE TOTALS

All plans and elevations are subject to change without prior notice. All Village Homes floor plans ¢ elevations are copyrighted. Village Homes will enforce copyright laws to their fullest extent. All plan numbers are approximations of square footage and may vary with alternate elevations.

1839 IST FLOOR 1466 2ND FLOOR 182 COVERED PORCHES 462 GARAGE 3949 TOTAL A.U.R.

Please note: In an effort to continually impro