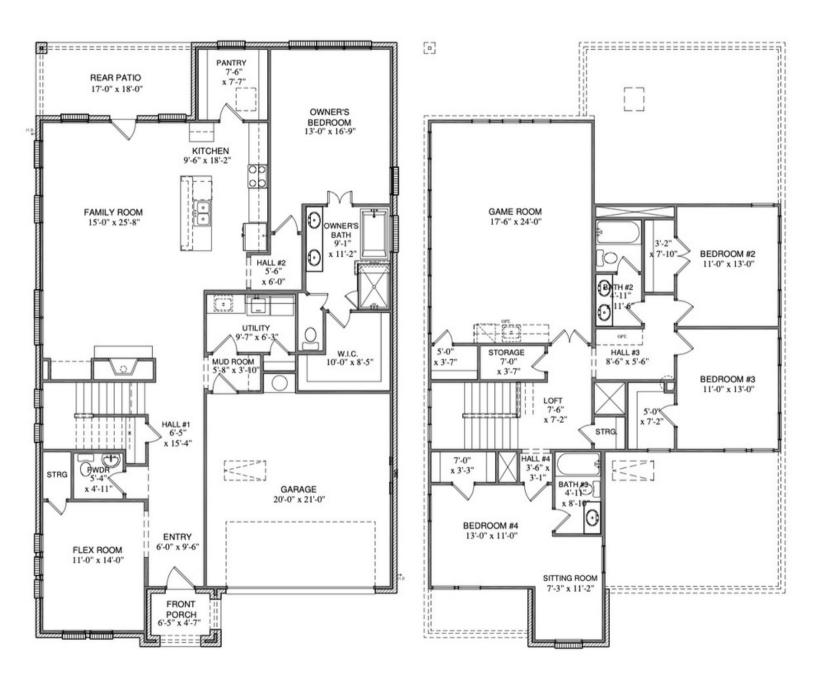

#### FIRST FLOOR

#### SECOND FLOOR

#### SQUARE FOOTAGE TOTALS

All plans and elevations are subject to change without prior notice. All Village Homes floor plans ¢ elevations are copyrighted. Village Homes will enforce copyright laws to their fullest extent. All plan numbers are approximations of square footage and may vary with alternate elevations.

1839 IST FLOOR 1466 2ND FLOOR 182 COVERED PORCHES 462 GARAGE 3949 TOTAL A.U.R.

Please note: In an effort to continually improve our floor plans and elevations, Village Homes reserves the right to make alterations to the designs without prior notice.