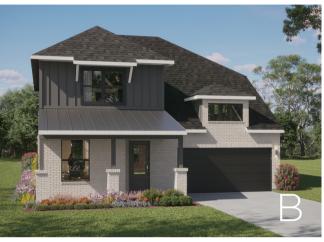

# {THE CARMICHAEL}







### PROPERTY FEATURES

3,305 sq. ft.
4 Bed | 3.5 Bath | 2 Car
Flex | Game Room | 2-Story
Structural Options:
\*convert flex to study or bedroom with bath
\*see below for more structural options



GET CONNECTED

\*Actual plan may vary slightly from photo or artist's interpretation.

## C.40F.3305 CARMICHAEL



#### FIRST FLOOR

#### SECOND FLOOR

#### SQUARE FOOTAGE TOTALS

All plans and elevations are subject to change without prior notice. All Village Homes floor plans ¢ elevations are copyrighted. Village Homes will enforce copyright laws to their fullest extent. All plan numbers are approximations of square footage and may vary with alternate elevations.

1839 IST FLOOR 1466 2ND FLOOR 182 COVERED PORCHES 462 GARAGE 3949 TOTAL A.U.R.

Please note: In an effort to continually improve