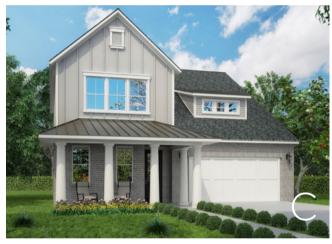

# {THE CARMICHAEL}







### PROPERTY FEATURES

3,305 sq. ft.
4 Bed | 3.5 Bath | 2 Car
Flex | Game Room | 2-Story
Structural Options:
\*convert flex to study or bedroom with bath
\*see below for more structural options



GET CONNECTED

\*Actual plan may vary slightly from photo or artist's interpretation.

## C.40F.3305 CARMICHAEL



#### FIRST FLOOR

#### SECOND FLOOR

#### SQUARE FOOTAGE TOTALS

All plans and elevations are subject to change without prior notice. All Village Homes floor plans ¢ elevations are copyrighted. Village Homes will enforce copyright laws to their fullest extent. All plan numbers are approximations of square footage and may vary with alternate elevations.

1839 IST FLOOR 1466 2ND FLOOR 182 COVERED PORCHES 462 GARAGE 3949 TOTAL A.U.R.

Please note: In an effort to continually improve o