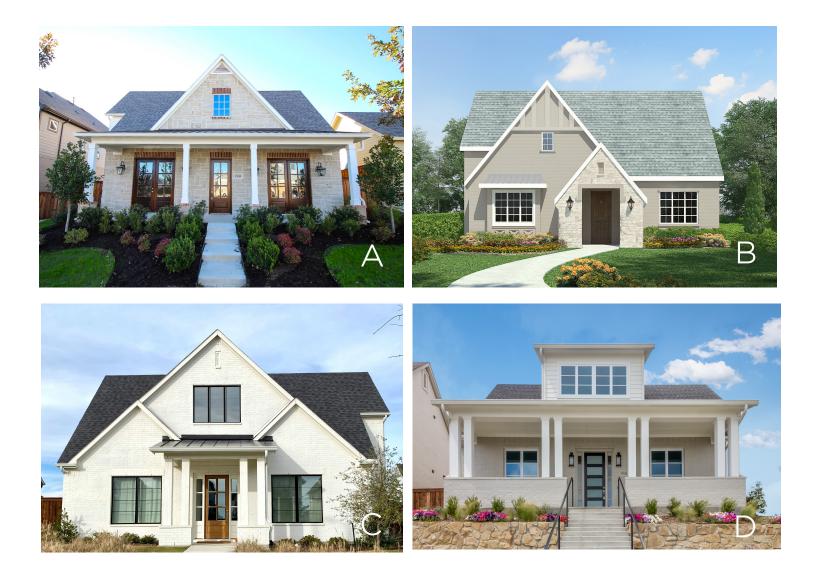

## {THE LIMOGES}

## PROPERTY FEATURES

2,834 sq. ft. 4 Bed | 3 Bath | 2 Car Game Room Opt. Media Room | Opt. Bed 5 & Bath 4

GET CONNECTED

\*Actual plan may vary slightly from artist's interpretation.