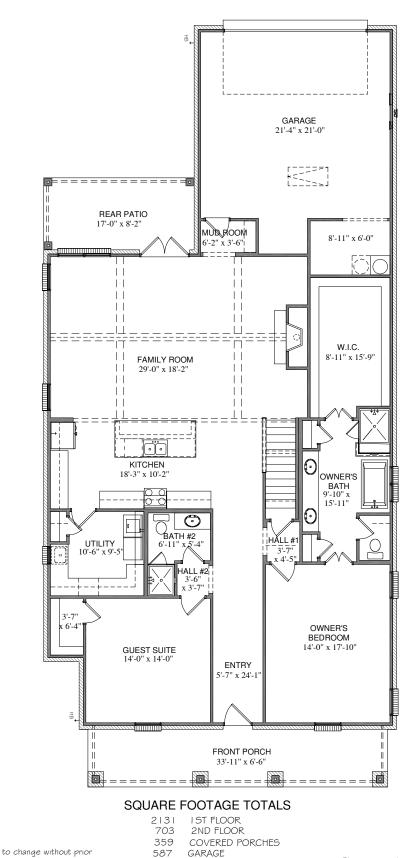

## PROPERTY FEATURES

2,834 sq. ft. 4 Bed | 3 Bath | 2 Car Game Room Opt. Media Room | Opt. Bed 5 & Bath 4

GET CONNECTED

\*Actual plan may vary slightly from artist's interpretation.

## {TIMELESS CRAFTSMANSHIP | INNOVATIVE LIVING}

GARAGE

TOTAL A.U.R.

STAIRS TO OPT. BEDROOM #5 OPT. BEDROOM #5/ BATH #4

3780

31 351

All plans and elevations are subject to change without prior notice. All Village Homes floor plans & elevations are copyrighted. Village Homes will enforce copyright laws to their fullest extent. All plan numbers are approximations of square footage and may vary with alternate elevations.