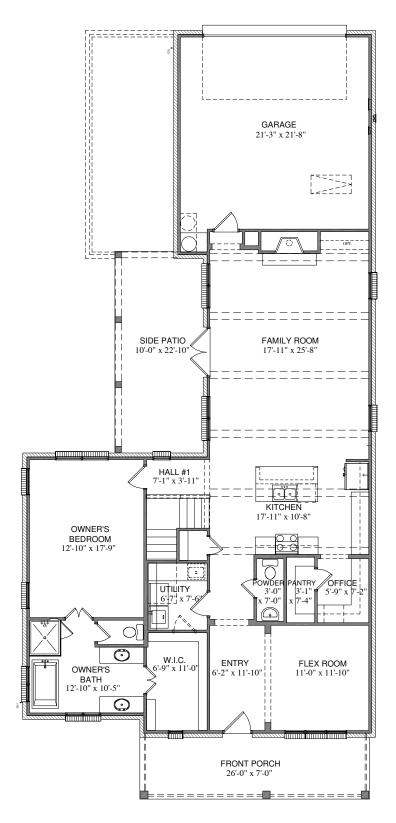

## {THE BURGUNDY}

## PROPERTY FEATURES

2,793 sq. ft. 3 Bed | 2.5 Bath | 2 Car Flex | Game Room | Pocket Office Opt. 3 Car Garage, Bath #3, Study & Bed #4

## C.40R.2793 BURGUNDY