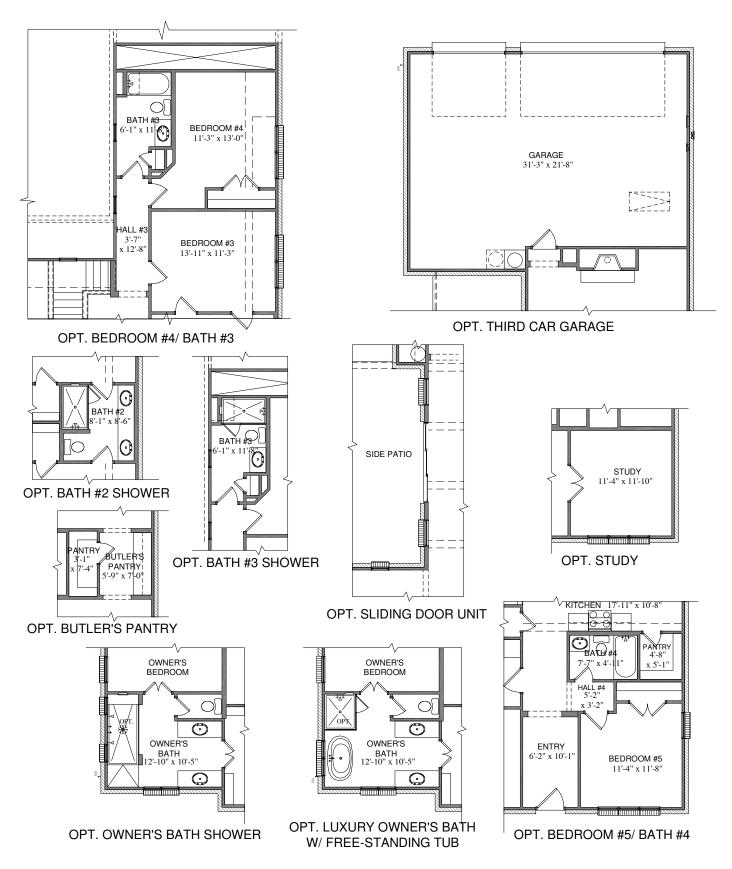

## {THE BURGUNDY}

## PROPERTY FEATURES

2,793 sq. ft. 3 Bed | 2.5 Bath | 2 Car Flex | Game Room | Pocket Office Opt. 3 Car Garage, Bath #3, Study & Bed #4

## C.40R.2793 BURGUNDY