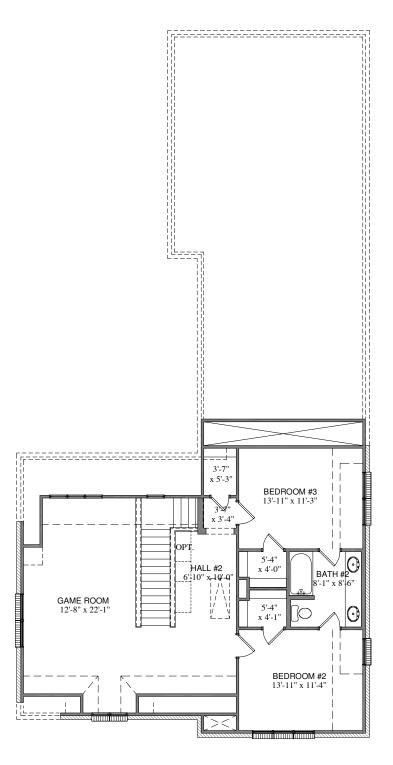

## {THE BURGUNDY}

## PROPERTY FEATURES

2,793 sq. ft. 3 Bed | 2.5 Bath | 2 Car Flex | Game Room | Pocket Office Opt. 3 Car Garage, Bath #3, Study & Bed #4

## C.40R.2793 BURGUNDY