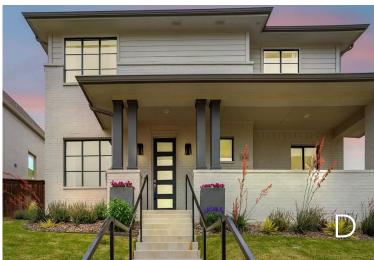

## {THE BURGUNDY}

## PROPERTY FEATURES

2,793 sq. ft. 3 Bed | 2.5 Bath | 2 Car Flex | Game Room | Pocket Office Opt. 3 Car Garage, Bath #3, Study & Bed #4