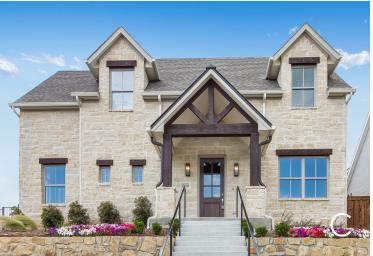

## {THE BURGUNDY}

## PROPERTY FEATURES

2,793 sq. ft. 3 Bed | 2.5 Bath | 2 Car Flex | Game Room | Pocket Office Opt. 3 Car Garage, Bath #3, Study & Bed #4