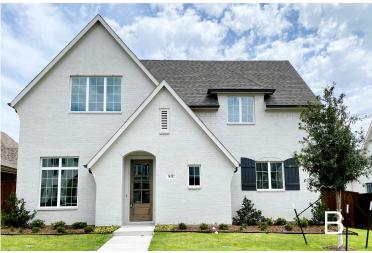

## {THE BURGUNDY}

## PROPERTY FEATURES

2,793 sq. ft. 3 Bed | 2.5 Bath | 2 Car Flex | Game Room | Pocket Office Opt. 3 Car Garage, Bath #3, Study & Bed #4