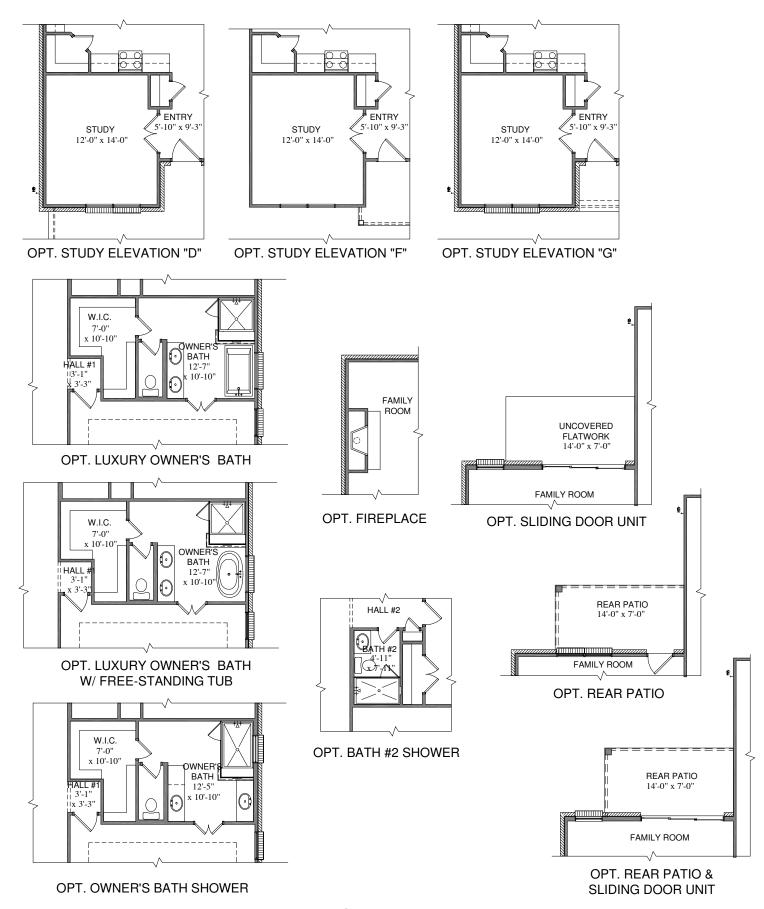

## PROPERTY FEATURES

2,022 sq. ft. 3 Bed | 2 Bath | 2 Car Large Family Room | Walk-in Master Closet | Flex Space Opt. Fireplace, Spa-like Master Bath, Large Rear Patio

## C.40R.2022 KENDRICK