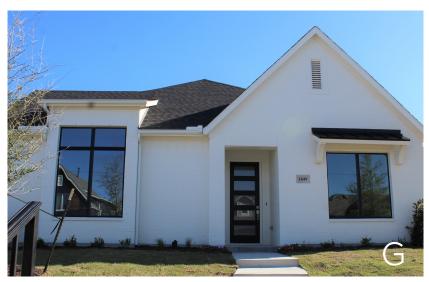

## {THE KENDRICK}

## PROPERTY FEATURES

2,022 sq. ft. 3 Bed | 2 Bath | 2 Car Large Family Room | Walk-in Master Closet | Flex Space Opt. Fireplace, Spa-like Master Bath, Large Rear Patio