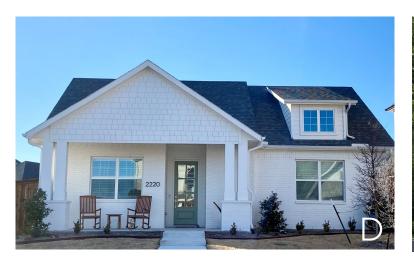

## {THE KENDRICK}

## PROPERTY FEATURES

2,022 sq. ft. 3 Bed | 2 Bath | 2 Car Large Family Room | Walk-in Master Closet | Flex Space Opt. Fireplace, Spa-like Master Bath, Large Rear Patio