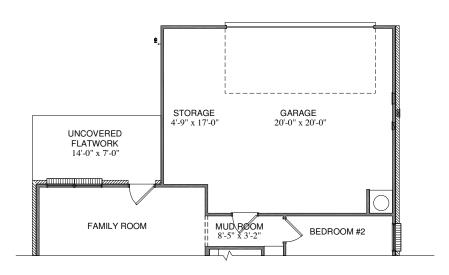

OPT. GARAGE STORAGE W/ OPT.SLIDING DOOR UNIT

OPT. GARAGE STORAGE W/ OPT. SLIDING DOOR UNIT & OPT. REAR PATIO

OPT. GARAGE STORAGE W/ OPT. REAR PATIO

OPT. GARAGE STORAGE

All plans and elevations are subject to change without prior notice. All Village Homes floor plans & elevations are copyrighted. Village Homes will enforce copyright laws to their fullest extent. All plan numbers are approximations of square footage and may vary with alternate elevations.