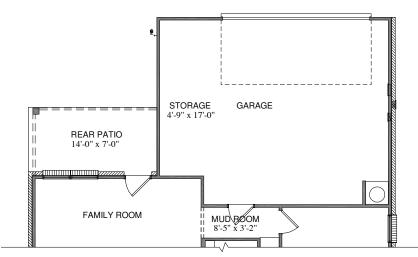

OPT. GARAGE STORAGE W/ OPT.SLIDING DOOR UNIT

OPT. GARAGE STORAGE W/ OPT. SLIDING DOOR UNIT & OPT. REAR PATIO

OPT. GARAGE STORAGE W/ OPT. REAR PATIO

OPT. GARAGE STORAGE

All plans and elevations are subject to change without prior notice. All Village Homes floor plans & elevations are copyrighted. Village Homes will enforce copyright laws to their fullest extent. All plan numbers are approximations of square footage and may vary with alternate elevations.