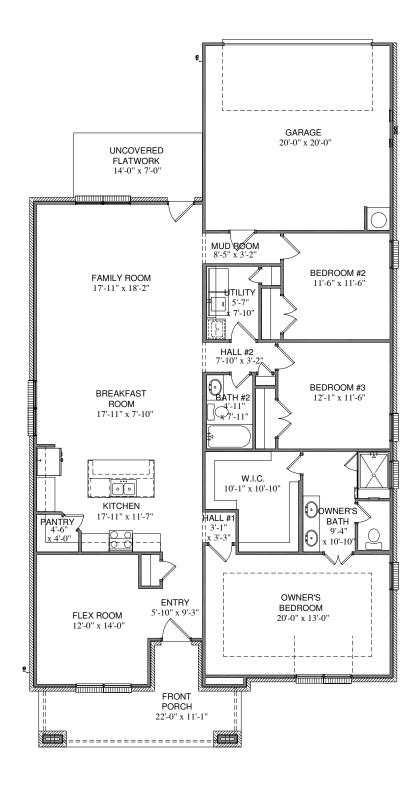

## PROPERTY FEATURES

2,022 sq. ft. 3 Bed | 2 Bath | 2 Car Large Family Room | Walk-in Master Closet | Flex Space Opt. Fireplace, Spa-like Master Bath, Large Rear Patio

2022 IST FLOOR
163 COVERED PORCHES
429 GARAGE

2614 TOTAL A.U.R. 98 OPT. REAR PATIO

83 OPT. GARAGE STORAGE

Please note: In an effort to continually improve our floor plans and elevations, Village Homes reserves the right to make alterations to the designs without prior notice.