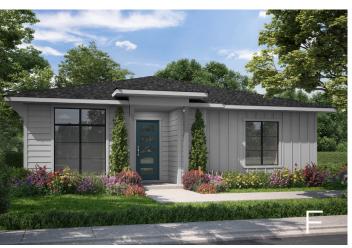

## {THE KENDRICK}

## PROPERTY FEATURES

2,022 sq. ft. 3 Bed | 2 Bath | 2 Car Large Family Room | Walk-in Master Closet | Flex Space Opt. Fireplace, Spa-like Master Bath, Large Rear Patio