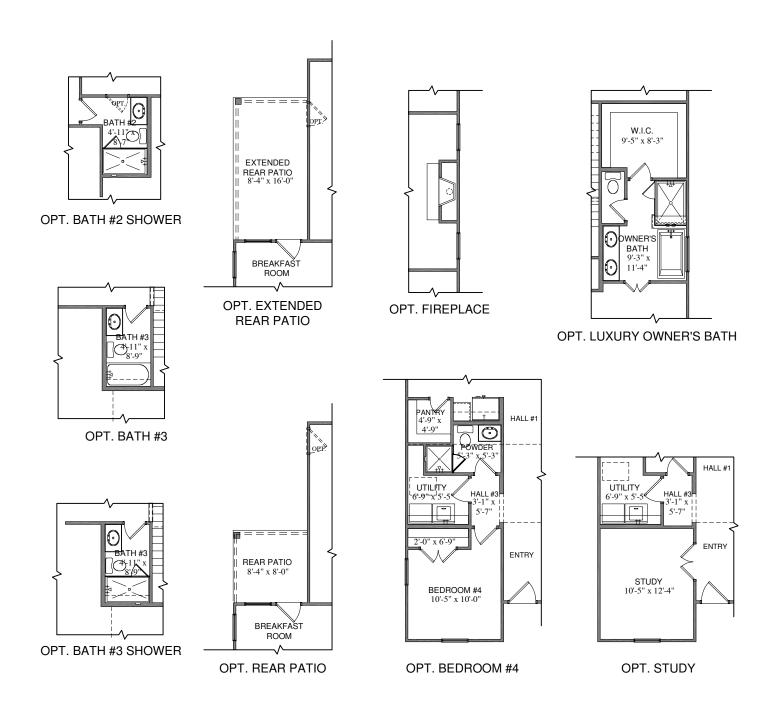

# PROPERTY FEATURES

2,132 sq. ft. 3 Bed | 2.5 Bath | 2 Car 2-Story | 1st Floor Primary Suite | Game Room Opt. Bedroom 4/Bath 3 | Rear Patio | Fireplace Luxury Primary Bath | Study

### SQUARE FOOTAGE TOTALS

1460 IST FLOOR672 2ND FLOOR112 COVERED PORCHES421 GARAGE2667 TOTAL A.U.R.

67 OPT. REAR PATIO
133 OPT. EXTENDED REAR PATIO

53 OPT. BATH #3

Please note: In an effort to continually improve our floor plans and elevations, Village Homes reserves the right to make alterations to the designs without prior notice.