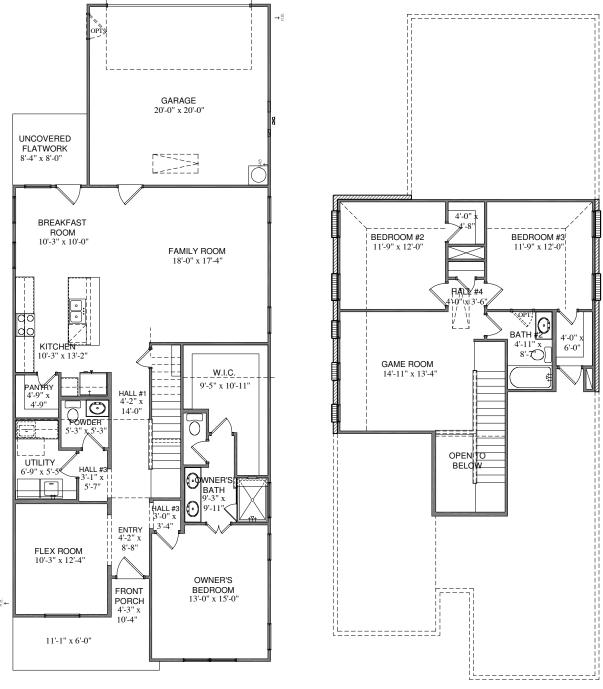

#### FIRST FLOOR PLAN

### SECOND FLOOR PLAN

### SQUARE FOOTAGE TOTALS

1460 IST FLOOR672 2ND FLOOR112 COVERED PORCHES421 GARAGE2667 TOTAL A.U.R.

67 OPT. REAR PATIO
133 OPT. EXTENDED REAR PATIO

53 OPT. BATH #3

Please note: In an effort to continually improve our floor plans and elevations, Village Homes reserves the right to make alterations to the designs without prior notice.