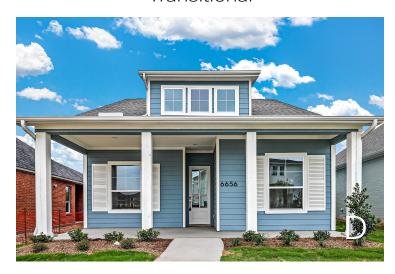

# EMERY

## Transitional



## Modern Farmhouse







# PROPERTY FEATURES

2,132 sq. ft. 3 Bed | 2.5 Bath | 2 Car 2-Story | 1st Floor Primary Suite | Game Room Opt. Bedroom 4/Bath 3 | Rear Patio | Fireplace Luxury Primary Bath | Study





# C.30R.2132 EMERY



#### FIRST FLOOR PLAN

### SECOND FLOOR PLAN

### SQUARE FOOTAGE TOTALS

1460 IST FLOOR672 2ND FLOOR112 COVERED PORCHES421 GARAGE2667 TOTAL A.U.R.

67 OPT. REAR PATIO
133 OPT. EXTENDED REAR PATIO

53 OPT. BATH #3

Please note: In an effort to continually improve our floor plans and elevations, Village Homes reserves the right to make alterations to the designs without prior notice.

All plans and elevations are subject to change without prior notice. All Village Homes floor plans  ${\bf \hat e}$  elevations are copyrighted. Village Homes will enforce copyri