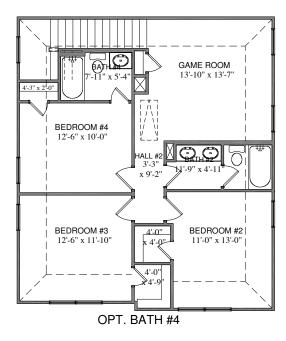

## C.30R.2333 DARBY





## FIRST FLOOR

## SECOND FLOOR

## SQUARE FOOTAGE TOTALS

All plans and elevations are subject to change without prior notice. All Village Homes floor plans & elevations are copyrighted. Village Homes will enforce copyright laws to their fullest extent. All plan numbers are approximations of square footage and may vary with alternate elevations.

1453 IST FLOOR880 2ND FLOOR204 COVERED PORCHES385 GARAGE2922 TOTAL A.U.R.

Please note: In an effort to continually improve our floor plans and elevations, Village Homes reserves the right to make alterations to the designs without prior notice.















OPT. BOXED WINDOW SEAT

OPT. FIREPLACE

All plans and elevations are subject to change without prior notice. All Village Homes floor plans \$ elevations are copyrighted. Village Homes will enforce copyright laws to their fullest extent. All plan numbers are approximations of square footage and may vary with alternate elevations.

C.30R.2333 **DARBY** 

Please note: In an effort to continually improve our floor plans and elevations, Village Homes reserves the right to make alterations to the designs without prior notice.