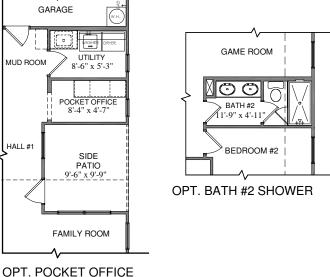

## C.30R.2333 DARBY





## FIRST FLOOR

## SECOND FLOOR

## SQUARE FOOTAGE TOTALS

All plans and elevations are subject to change without prior notice. All Village Homes floor plans & elevations are copyrighted. Village Homes will enforce copyright laws to their fullest extent. All plan numbers are approximations of square footage and may vary with alternate elevations.

1453 IST FLOOR880 2ND FLOOR204 COVERED PORCHES385 GARAGE2922 TOTAL A.U.R.

Please note: In an effort to continually improve our floor plans and elevations, Village Homes reserves the right to make alterations to the designs without prior notice.















OPT. BOXED WINDOW SEAT

OPT. FIREPLACE

All plans and elevations are subject to change without prior notice. All Village Homes floor plans \$ elevations are copyrighted. Village Homes will enforce copyright laws to their fullest extent. All plan numbers are approximations of square footage and may vary with alternate elevations.

C.30R.2333 **DARBY** 

Please note: In an effort to continually improve our floor plans and elevations, Village Homes reserves the right to make alterations to the designs without prior notice.