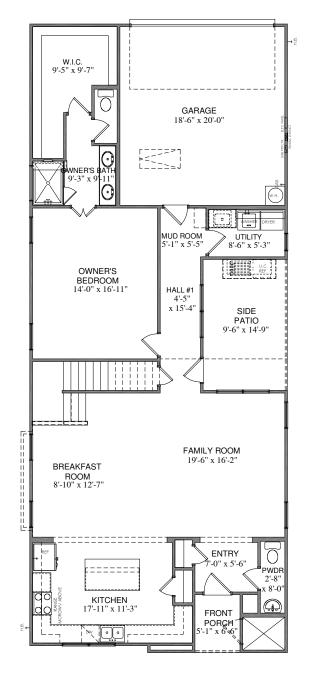

## C.30R.2333 DARBY





## FIRST FLOOR

## SECOND FLOOR

## SQUARE FOOTAGE TOTALS

All plans and elevations are subject to change without prior notice. All Village Homes floor plans & elevations are copyrighted. Village Homes will enforce copyright laws to their fullest extent. All plan numbers are approximations of square footage and may vary with alternate elevations.

1453 IST FLOOR880 2ND FLOOR204 COVERED PORCHES385 GARAGE2922 TOTAL A.U.R.

Please note: In an effort to continually improve our floor plans and elevations, Village Homes reserves the right to make alterations to the designs without prior notice.















OPT. BOXED WINDOW SEAT

OPT. FIREPLACE

All plans and elevations are subject to change without prior notice. All Village Homes floor plans \$ elevations are copyrighted. Village Homes w