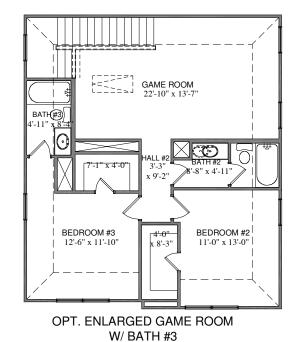

## C.30R.2333 DARBY





## FIRST FLOOR

## SECOND FLOOR

## SQUARE FOOTAGE TOTALS

All plans and elevations are subject to change without prior notice. All Village Homes floor plans & elevations are copyrighted. Village Homes will enforce copyright laws to their fullest extent. All plan numbers are approximations of square footage and may vary with alternate elevations.

1453 IST FLOOR880 2ND FLOOR204 COVERED PORCHES385 GARAGE2922 TOTAL A.U.R.

Please note: In an effort to continually improve our floor plans and elevations, Village Homes reserves the right to make alterations to the designs without prior notice.















OPT. BOXED WINDOW SEAT

OPT. FIREPLACE

All plans and elevations are subject to change without prior notice. All Village Homes floor plans \$ elevations are copyrighted. Village Homes will enforce copyright laws to their fullest extent. All plan numbers are approximations of square footage and may vary with alternate elevations.

C.30R.2333 **DARBY** 

Please note: In an effort to continually improve our floor plans and elevations, Village Homes reserves the right to make alterations to the designs without prior notice.