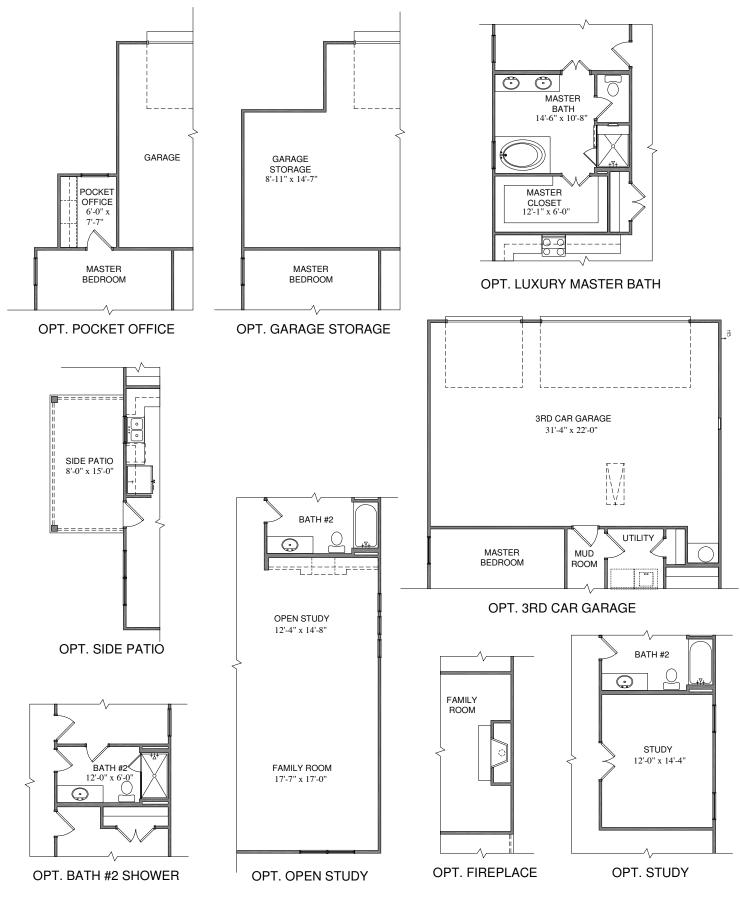

## SQUARE FOOTAGE TOTALS

- 1853 IST FLOOR
- 223 COVERED PORCHES
- 530 GARAGE
- 2606 TOTAL A.U.R.
- 120 OPT. SIDE PATIO
- 51 OPT. POCKET OFFICE 134 OPT. GARAGE STORAGE
- 200 OPT. 3RD CAR GARAGE

Please note: In an effort to continually improve our floor plans and elevations, Village Homes reserves the right to make alterations to the designs without prior notice.