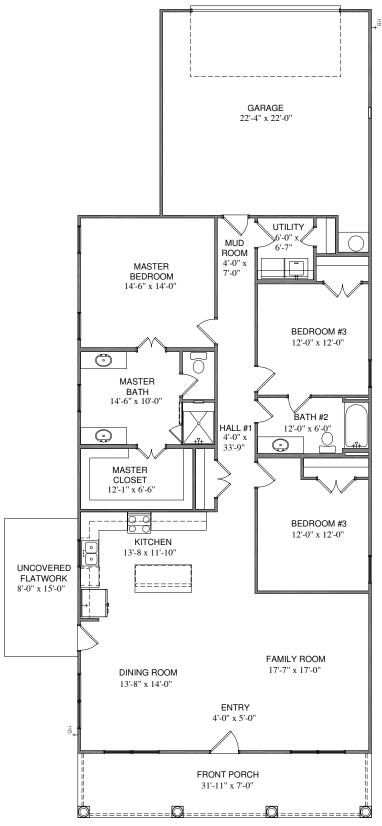

## C.30R.1853 MORGAN

## SQUARE FOOTAGE TOTALS

- 1853 IST FLOOR
- 223 COVERED PORCHES
- 530 GARAGE
- 2606 TOTAL A.U.R.
- 120 OPT. SIDE PATIO
- 51 OPT. POCKET OFFICE 134 OPT. GARAGE STORAGE
- 200 OPT. 3RD CAR GARAGE

Please note: In an effort to continually improve our floor plans and elevations, Village Homes reserves the right to make alterations to the designs without prior notice.

C.30R.1853 MORGAN

Please note: In an effort to continually improve our floor plans and elevations, Village Homes reserves the right to make alterations to the designs without prior notice.