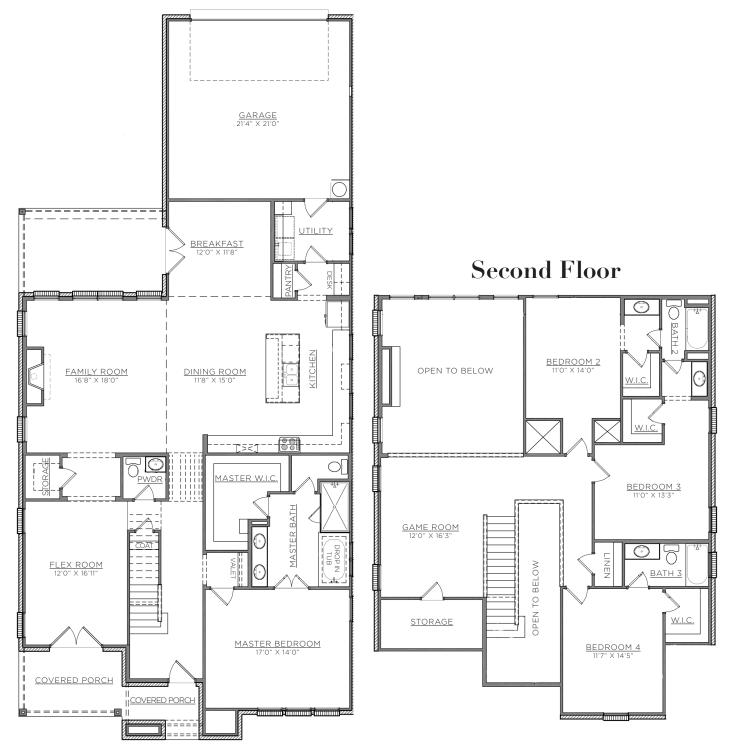

## First Floor

All Village Homes floor plans & elevations are copyrighted. Village Homes will enforce copyright laws to their Villest extent. All plan numbers are approximations of square fordage and may vary with alternate elevations. Please note: in an effot to continually improve our floor plans and elevations. Village Homes reserves the right to make alterations to the designs without prior notice.

Square Footage Totals First Floor 2,128 Second Floor 1,192 Total Living A/C 3,320