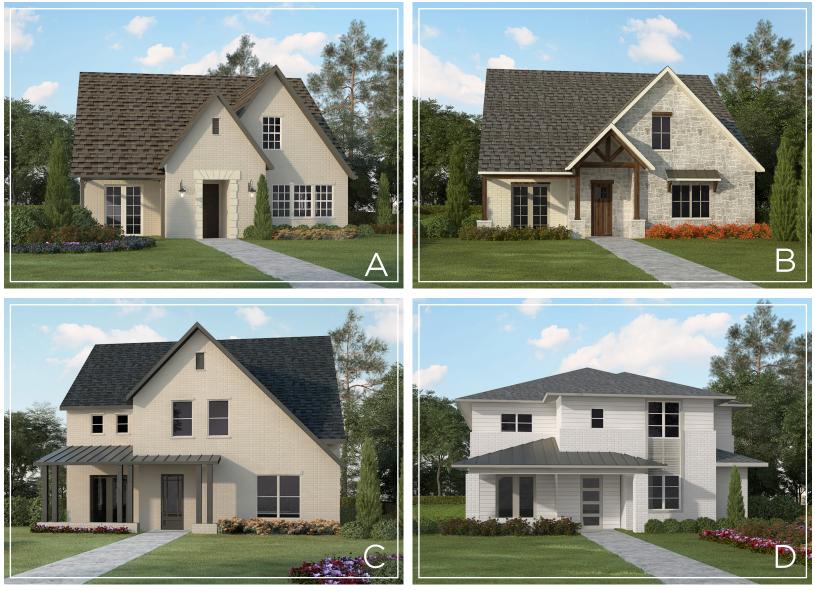

## {THE BENNETT}

## PROPERTY FEATURES

3,416 sq. ft. 4 Bed | 3.5 Bath | 2 Car Flex | Game Room Opt. 4 Bed | Opt. 4 & 5 Bath | Opt. Butler's Pantry

17.737.3377 | HOMESOFCHARACTER.COM PORTFOLIO 60 SERIES

\*Actual plan may vary slightly from artist's interpretation.