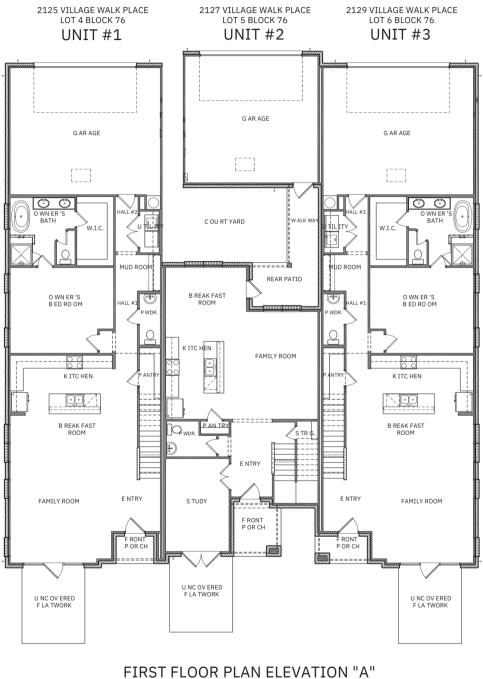

## UNIT #1-MASON-A UNIT #2-IVEY-A UNIT #3-MASON-A

IRST FLOOR PLAN ELEVATION ASQUARE FOOTAGE TOTALSUNIT #1UNIT #22179 sq ft1971 sq ft2179 sq ft2179 sq ft