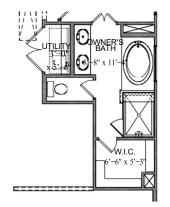

OPT. LUXURY OWNER'S BATH- UNIT #1

OPT. LUXURY OWNER'S BATH- UNIT #2

OPT. BEDROOM #3/ BATH #3 - UNIT #1

SECOND FLOOR PLAN ELEVATION "A"