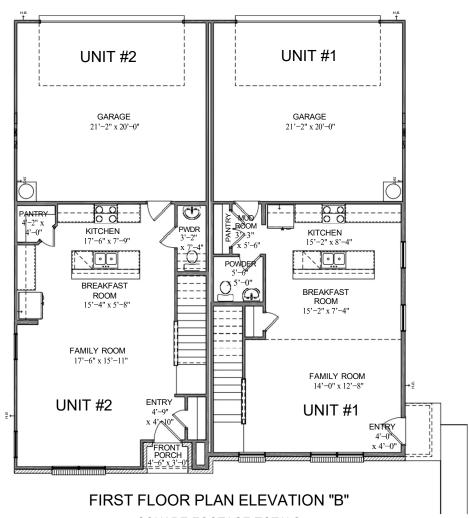

OPT. LUXURY OWNER'S BATH- UNIT #1 OPT. LUXURY OWNER'S BATH- UNIT #2

DPT. BEDROOM #3/ BATH #3 - UNIT #1

SECOND FLOOR PLAN ELEVATION "B"