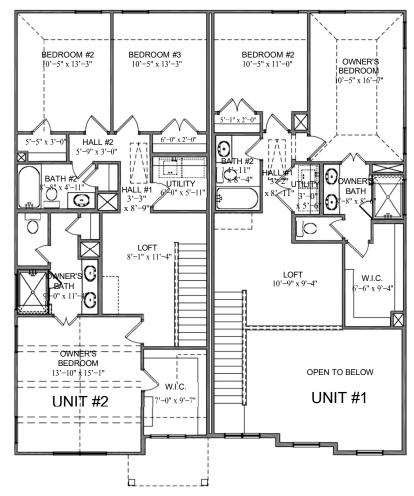

OPT. LUXURY OWNER'S BATH- UNIT #1 OPT. LUXURY OWNER'S BATH- UNIT #2

DPT. BEDROOM #3/ BATH #3 - UNIT #1

SECOND FLOOR PLAN ELEVATION "B"