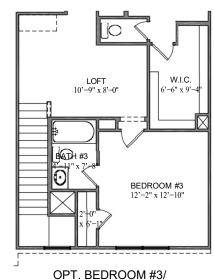

| 628 | 1ST FLOOR       |
|-----|-----------------|
| 770 | 2ND FLOOR       |
| 24  | COVERED FLATWOR |
| 116 | GARAGE          |

OPT. BED#3/ BATH #3

TOTAL A.U.R.

630 1ST FLOOR 2ND FLOOR 1039 **COVERED PORCHES** 49

OPT. LUXURY OWNER'S BATH- UNIT #1

OPT. LUXURY OWNER'S BATH- UNIT #2

OPT. BEDROOM #3/ BATH #3 - UNIT #1

SECOND FLOOR PLAN ELEVATION "A"

OPT. LUXURY OWNER'S BATH- UNIT #1 OPT. LUXURY OWNER'S BATH- UNIT #2

DPT. BEDROOM #3/ BATH #3 - UNIT #1

SECOND FLOOR PLAN ELEVATION "B"