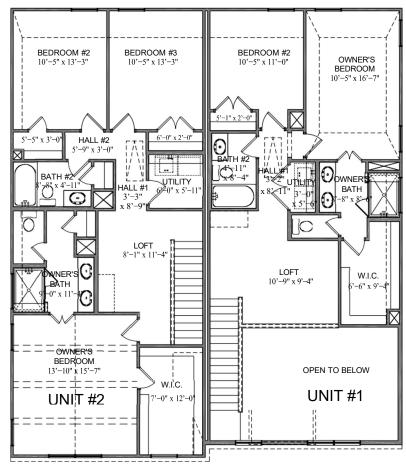

#### SQUARE FOOTAGE TOTALS

### **UNIT #1**

1844

234

### UNIT #2

| All plans and elevations are subject to change without prior |  |
|--------------------------------------------------------------|--|
| notice. All Village Homes floor plans & elevations are       |  |
| copyrighted. Village Homes will enforce copyright laws to    |  |
| their fullest extent. All plan numbers are approximations of |  |
| cauare footage and may vary with alternate elevations        |  |

### SQUARE FOOTAGE TOTALS

#### UNIT #1

1ST FLOOR 638 774 2ND FLOOR

COVERED FLATWORK 24 446 **GARAGE** 

1858 TOTAL A.U.R. OPT. BED #3/ BATH #3 222

### UNIT #2

1ST FLOOR 648 1064 2ND FLOOR 21

**GARAGE** 2179 TOTAL A.U.R.

COVERED PORCHES Please note: In an effort to continually improve our floor plans and elevations, Village Homes reserves the right to make alterations to the designs without prior notice.