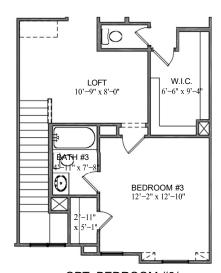

OPT. LUXURY OWNER'S BATH- UNIT #1

OPT. LUXURY OWNER'S BATH- UNIT #2

OPT. BEDROOM #3/ BATH #3 - UNIT #1

SECOND FLOOR PLAN ELEVATION "A"