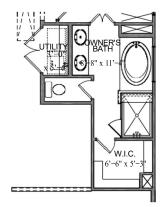

OPT. LUXURY OWNER'S BATH- UNIT #1

OPT. LUXURY OWNER'S BATH- UNIT #2

OPT. BEDROOM #3/ BATH #3 - UNIT #1

SECOND FLOOR PLAN ELEVATION "A"