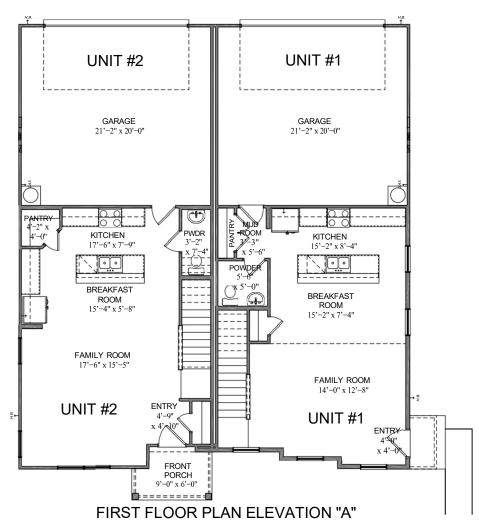

### **UNIT #1**

1844

234

| 628 | 1ST FLOOR       |
|-----|-----------------|
| 770 | 2ND FLOOR       |
| 24  | COVERED FLATWOR |
| 116 | GARAGE          |

OPT. BED#3/ BATH #3

TOTAL A.U.R.

630 1ST FLOOR 2ND FLOOR 1039 **COVERED PORCHES** 49

446 **GARAGE** 2164 TOTAL A.U.R. Please note: In an effort to continually improve our floor plans and elevations, Village Homes reserves the right to make alterations to the designs without prior notice.

#### UNIT #1

1ST FLOOR 638 774 2ND FLOOR

COVERED FLATWORK 24 446 **GARAGE** 

1858 TOTAL A.U.R. OPT. BED #3/ BATH #3 222

### UNIT #2

1ST FLOOR 648 1064 2ND FLOOR 21

**GARAGE** 2179 TOTAL A.U.R.

COVERED PORCHES Please note: In an effort to continually improve our floor plans and elevations, Village Homes reserves the right to make alterations to the designs without prior notice.