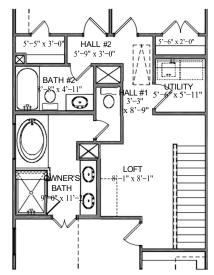

OPT. LUXURY OWNER'S BATH- UNIT #1

OPT. LUXURY OWNER'S BATH- UNIT #2

OPT. BEDROOM #3/ BATH #3 - UNIT #1

SECOND FLOOR PLAN ELEVATION "A"

OPT. LUXURY OWNER'S BATH- UNIT #1 OPT. LUXURY OWNER'S BATH- UNIT #2

DPT. BEDROOM #3/ BATH #3 - UNIT #1

SECOND FLOOR PLAN ELEVATION "B"