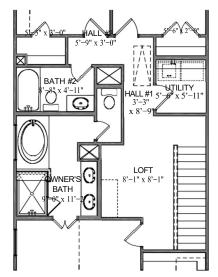

OPT. LUXURY OWNER'S BATH- UNIT #1 OPT. LUXURY OWNER'S BATH- UNIT #2

DPT. BEDROOM #3/ BATH #3 - UNIT #1

SECOND FLOOR PLAN ELEVATION "B"