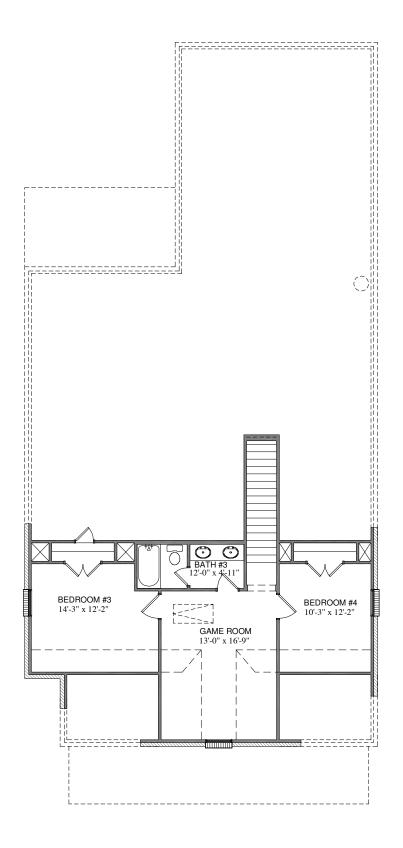

#### SQUARE FOOTAGE TOTALS

2131 IST FLOOR 703 2ND FLOOR

359 COVERED PORCHES

587 GARAGE

3780 TOTAL A.U.R.

31 STAIRS TO OPT. BEDROOM #5 351 OPT. BEDROOM #5/ BATH #4 Please note: In an effort to continually improve our floor plans and elevations, Village Homes reserves the right to make alterations to the designs without prior notice.

## C.40R.2834 LIMOGES

STAIRS TO OPT. BEDROOM #5

OPT. BEDROOM #5/ BATH #4
\*\* NOT AVAILABLE W/ OPT. OFFICE

OPT. OFFICE
\*\* NOT AVAILABLE W/ OPT. BEDROOM #5

OPT. SLIDING DOOR UNIT

OPT. BATH #4 SHOWER

OPT. BATH #3 SHOWER