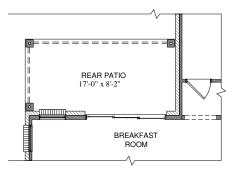

OPT. LUXURY OWNER'S BATH W/ FREE-STANDING TUB

OPT. STUDY - ELEV "A, C & D"

C.40R.2834 LIMOGES

Please note: In an effort to continually improve our floor plans and elevations, Village Homes reserves the right to make alterations to the designs without prior notice.