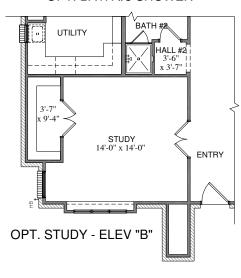

OPT. LUXURY OWNER'S BATH W/ FREE-STANDING TUB

OPT. STUDY - ELEV "A, C & D"

C.40R.2834 LIMOGES

Please note: In an effort to continually improve our floor plans and elevations, Village Homes reserves the right to make alterations to the designs without prior notice.