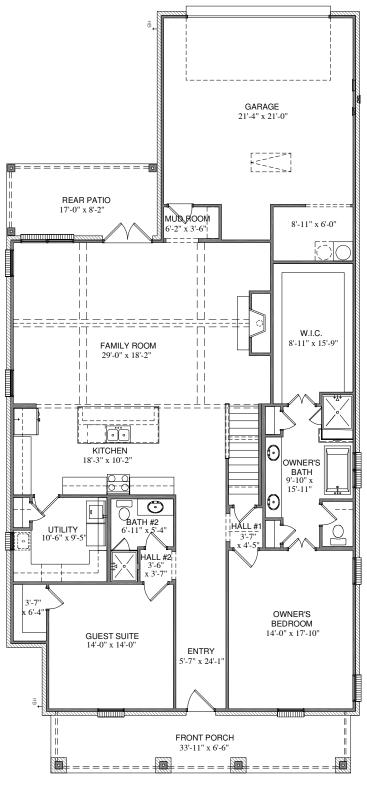

# {THE LIMOGES}

#### PROPERTY FEATURES

2,834 sq. ft. 4 Bed | 3 Bath | 2 Car Game Room Opt. Media Room | Opt. Bed 5 & Bath 4

GET CONNECTED

### C.40R.2834 LIMOGES

## C.40R.2834 LIMOGES

STAIRS TO OPT. BEDROOM #5

OPT. BEDROOM #5/ BATH #4
\*\* NOT AVAILABLE W/ OPT. OFFICE

OPT. OFFICE
\*\* NOT AVAILABLE W/ OPT. BEDROOM #5

OPT. SLIDING DOOR UNIT

OPT. BATH #4 SHOWER

OPT. BATH #3 SHOWER

OPT. LUXURY OWNER'S BATH W/ FREE-STANDING TUB

OPT. STUDY - ELEV "A, C & D"

C.40R.2834 LIMOGES

Please note: In an effort to continually improve our floor plans and elevations, Village Homes reserves the right to make alterations to the designs without prior notice.