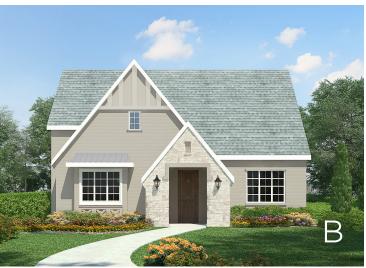

# {THE LIMOGES}

#### PROPERTY FEATURES

2,834 sq. ft. 4 Bed | 3 Bath | 2 Car Game Room Opt. Media Room | Opt. Bed 5 & Bath 4

GET CONNECTED

### C.40R.2834 LIMOGES