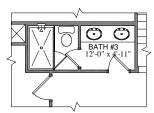

## C.40R.2834 LIMOGES

STAIRS TO OPT. BEDROOM #5

OPT. BEDROOM #5/ BATH #4
\*\* NOT AVAILABLE W/ OPT. OFFICE

OPT. OFFICE
\*\* NOT AVAILABLE W/ OPT. BEDROOM #5

OPT. SLIDING DOOR UNIT

OPT. BATH #4 SHOWER

OPT. BATH #3 SHOWER