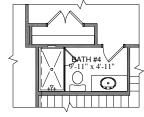

## C.40R.2834 LIMOGES

STAIRS TO OPT. BEDROOM #5

OPT. BEDROOM #5/ BATH #4
\*\* NOT AVAILABLE W/ OPT. OFFICE

OPT. OFFICE
\*\* NOT AVAILABLE W/ OPT. BEDROOM #5

OPT. SLIDING DOOR UNIT

OPT. BATH #4 SHOWER

OPT. BATH #3 SHOWER