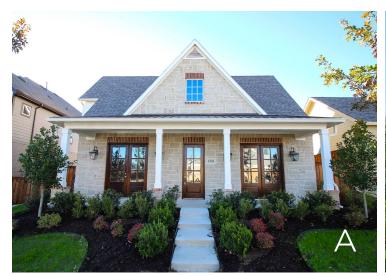

# {THE LIMOGES}

#### PROPERTY FEATURES

2,834 sq. ft. 4 Bed | 3 Bath | 2 Car Game Room Opt. Media Room | Opt. Bed 5 & Bath 4

GET CONNECTED

### C.40R.2834 LIMOGES