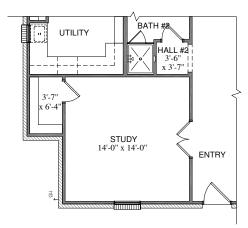

OPT. LUXURY OWNER'S BATH W/ FREE-STANDING TUB

OPT. STUDY - ELEV "A, C & D"

C.40R.2834 LIMOGES

Please note: In an effort to continually improve our floor plans and elevations, Village Homes reserves the right to make alterations to the designs without prior notice.