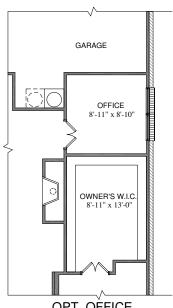

## C.40R.2834 LIMOGES

STAIRS TO OPT. BEDROOM #5

OPT. BEDROOM #5/ BATH #4
\*\* NOT AVAILABLE W/ OPT. OFFICE

OPT. OFFICE
\*\* NOT AVAILABLE W/ OPT. BEDROOM #5

OPT. SLIDING DOOR UNIT

OPT. BATH #4 SHOWER

OPT. BATH #3 SHOWER

OPT. LUXURY OWNER'S BATH W/ FREE-STANDING TUB

OPT. STUDY - ELEV "A, C & D"

C.40R.2834 LIMOGES

Please note: In an effort to continually improve our floor plans and elevations, Village Homes reserves the right to make alterations to the designs without prior notice.