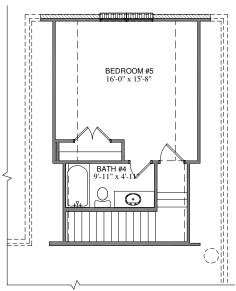

#### SQUARE FOOTAGE TOTALS

2131 IST FLOOR 703 2ND FLOOR

359 COVERED PORCHES

587 GARAGE

3780 TOTAL A.U.R.

31 STAIRS TO OPT. BEDROOM #5 351 OPT. BEDROOM #5/ BATH #4 Please note: In an effort to continually improve our floor plans and elevations, Village Homes reserves the right to make alterations to the designs without prior notice.

## C.40R.2834 LIMOGES

STAIRS TO OPT. BEDROOM #5

OPT. BEDROOM #5/ BATH #4
\*\* NOT AVAILABLE W/ OPT. OFFICE

OPT. OFFICE
\*\* NOT AVAILABLE W/ OPT. BEDROOM #5

OPT. SLIDING DOOR UNIT

OPT. BATH #4 SHOWER

OPT. BATH #3 SHOWER