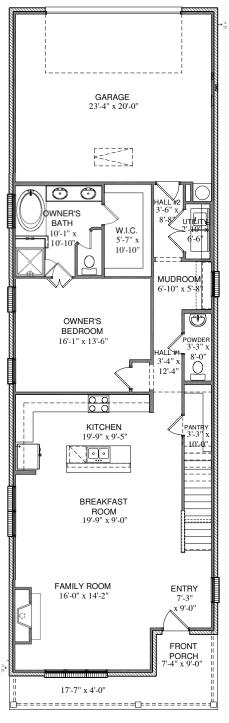

#### FIRST FLOOR PLAN

#### Square Footage Totals

1427 1ST FLOOR 1089 2ND FLOOR 2516 TOTAL A/C 136 FRONT PORCH 528 GARAGE

ï

\_\_\_\_\_

W.I.C. 4'-0"

x 6'-3'

HALL #4

3'-10"

x 5'-2"

GAME ROOM 19'-10" x 13'-9"

□ 0 BATH #2 <

<u>\_\_\_\_\_</u>

SECOND FLOOR PLAN

11'-6" x 4'-11

BEDROOM #3

11'-6" x 12'-0"

3'-3" 9'-0"

> W.I.C. 4'-3"

BEDROOM #2

11'-5" x 12'-0"

BEDROOM #4

13'-6" x 12'-4"

 $\bigcirc$ 

BATH #3

4-11"

010'-%

Please note: In an effort to continually improve our floor plans and elevations, Village Homes reserves the right to make alerations to the designs without prior notice.

All plans and elevations are subject to change without prior notice. All Village Homes filoor plans & elevations are copyrighted. Village Homes will enforce copyright laws to their fullest extent. All plan numbers are approximations of square footage and may vary with alternate elevations.