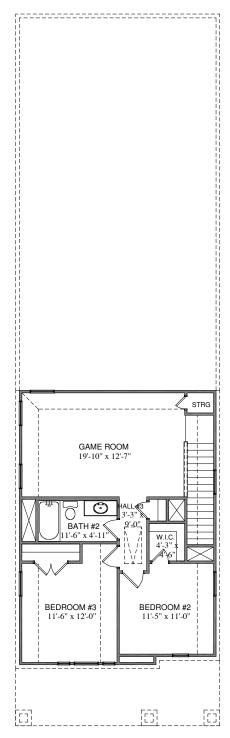

### PROPERTY FEATURES

Mason B | 2,137 sq. ft. 3 Bed | 2.5 Bath | 2 Car Garage Fireplace | Game Room | Luxurious Owner's Suite

## C.25R.2183 **MASON**

1425 1ST FLOOR 712 2ND FLOOR 2137 TOTAL A/C 213 FRONT PORCH

Square Footage Totals

528 GARAGE

Please note: In an effort to continually improve our floor plans and elevations, Village Homes reserves the right to make alerations to the designs without prior notice.