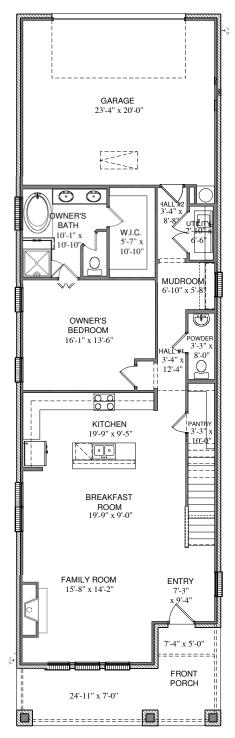

### PROPERTY FEATURES

Mason B | 2,137 sq. ft. 3 Bed | 2.5 Bath | 2 Car Garage Fireplace | Game Room | Luxurious Owner's Suite

## C.25R.2183 **MASON**

1425 1ST FLOOR 712 2ND FLOOR 2137 TOTAL A/C 213 FRONT PORCH

Square Footage Totals

528 GARAGE

Please note: In an effort to continually improve our floor plans and elevations, Village Homes reserves the right to make alerations to the designs without prior notice.