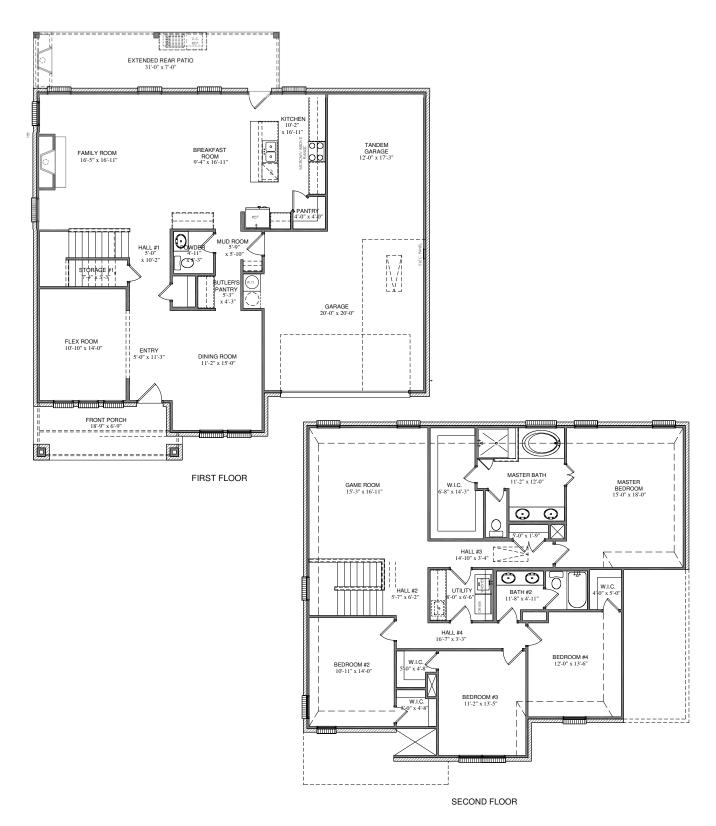

## C.50F.3135 WESTBROOK

## Square Footage Totals

1350 1ST FLOOR 1785 2ND FLOOR 3135 TOTAL A/C 119 FRONT PORCH 217 EXTENDED REAR PATIO 678 GARAGE

Please note: In an effort to continually improve our floor plans and elevations, Village Homes reserves the right to make alerations to the designs without prior notice.