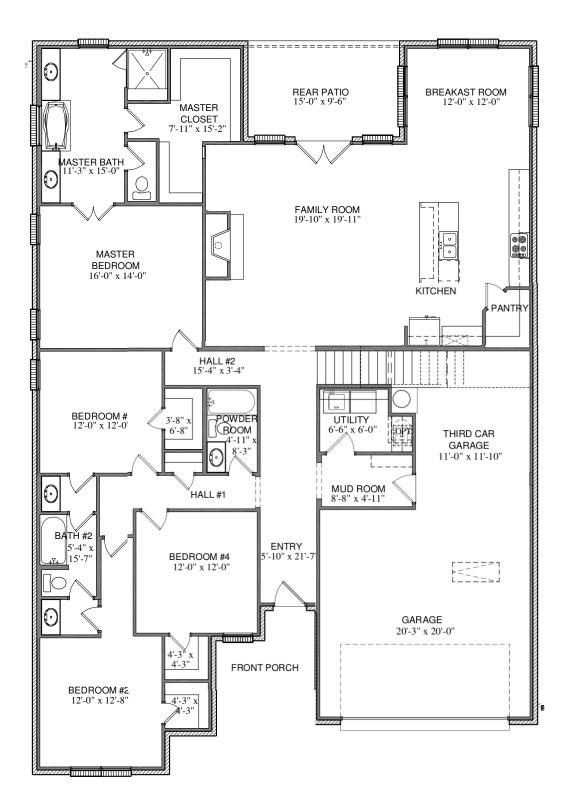

## PROPERTY FEATURES

2,787 sq. ft. 4 Bed | 3.5 Bath | 2 Car Garage Study | Luxurious Master Suite | Rear Patio

WENDY JONES 817.657.6134 | wendy@homesofcharacter.com

\*Actual plan may vary slightly from artist's interpretation.

## *Square Footage Totals* 2503 IST FLOOR

2503 1ST FLOOR 55 FRONT PORCH 151 REAR PATIO 614 GARAGE

Please note: In an effort to continually improve our floor plans and elevations, Village Homes reserves the nght to make alerations to the designs without prior notice.

All plans and elevations are subject to change without prior notice. All Village Homes floor plans & elevations are copyrighted. Village Homes will enforce copyright laws to their fullest extent. All plan numbers are approximations of square footage and may vary with alternate elevations.