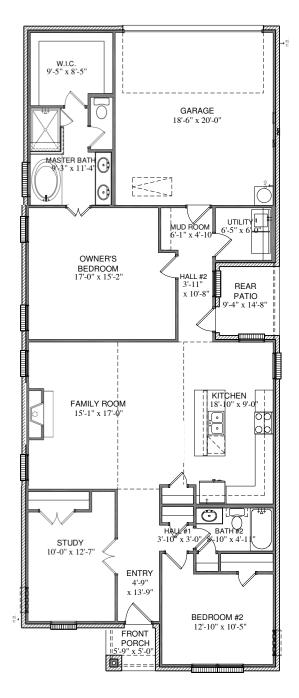

## PROPERTY FEATURES

1,705 sq. ft. 3 Bed | 2 Bath | 2 Car Fireplace | Luxury Master Bath | Study

### SQUARE FOOTAGE TOTALS

1705

IST FLOOR FRONT PORCH 29

403 GARAGE

2193 TOTAL A.U.R. 56 REAR PATIO

Please note: In an effort to continually improve our floor plans and elevations, Village Homes reserves the right to make alterations to the designs without prior notice.