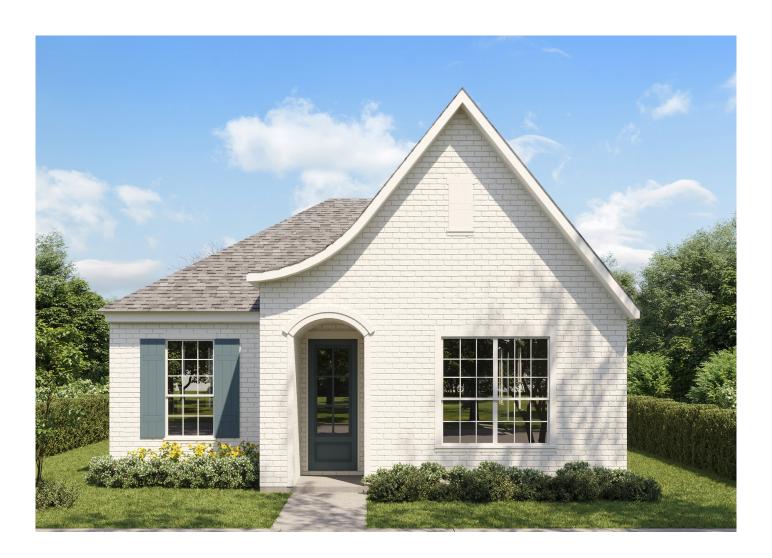

## PROPERTY FEATURES

1,705 sq. ft. 3 Bed | 2 Bath | 2 Car Fireplace | Luxury Master Bath | Study

# 6720 WINDFALL DR | DALTON

All plans and elevations are subject to change without prior notice. All Village Homes floor plans \$ elevations are copyrighted. Village Homes will enforce copyright laws to their fullest extent. All plan numbers are approximations of square footage and may vary with alternate elevations.