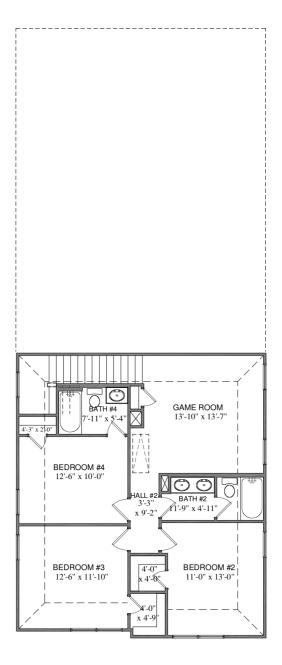

## SECOND FLOOR

## SQUARE FOOTAGE TOTALS

- 1501 IST FLOOR
- 861 2ND FLOOR
- 2362 TOTAL A/C
- 385 GARAGE
- 51 FRONT PORCH
- 92 SIDE PATIO

Please note: In an effort to continually improve our floor plans and elevations, Village Homes reserves the right to make alterations to the designs without prior notice.