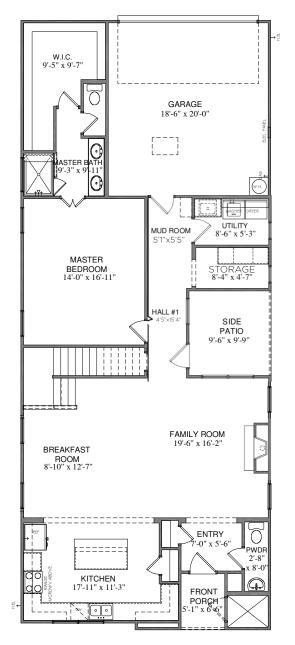

## FIRST FLOOR

## SQUARE FOOTAGE TOTALS

- 1501 IST FLOOR
- 861 2ND FLOOR
- 2362 TOTAL A/C
- 385 GARAGE
- 51 FRONT PORCH
- 92 SIDE PATIO

Please note: In an effort to continually improve our floor plans and elevations, Village Homes reserves the right to make alterations to the designs without prior notice.