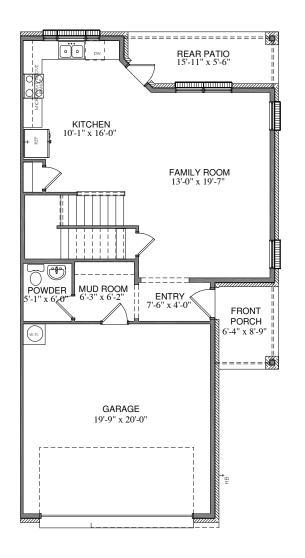

## **ELEVATION "A" UNIT #2**

## SQUARE FOOTAGE TOTALS

739 IST FLOOR 1246 2ND FLOOR 139 COVERED PORCHES

TOTAL A.U.R.

443 GARAGE 2567

Please note: In an effort to continually improve our floor plans and elevations, Village Homes reserves the right to make alterations to the designs without prior notice.

All plans and elevations are subject to change without prior notice. All Village Homes floor plans  ${\bf \sharp}$  elevations are copyrighted. Village Homes will enforce copyright laws to their fullest extent. All plan numbers are approximations of square footage and may vary with alternate elevations.