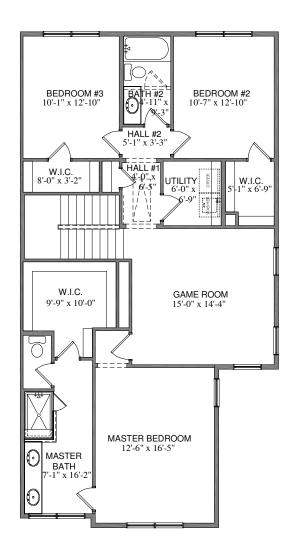

## **ELEVATION "A" UNIT #2**

## SQUARE FOOTAGE TOTALS

739 IST FLOOR 1246 2ND FLOOR 139 COVERED PORCHES

TOTAL A.U.R.

443 GARAGE 2567

Please note: In an effort to continually improve our floor plans and elevations, Village Homes reserves the right to make alterations to the designs without prior notice.

All plans and elevations are subject to change without prior notice. All Village Homes floor plans  ${\bf \sharp}$  elevations are copyrighted. Village Homes will enforce copyright laws to their fullest extent. All plan numbers are approximations of square footage and may vary with alternate elevations.