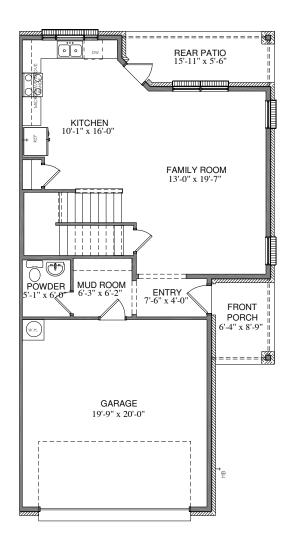

## **ELEVATION "B" UNIT #2**

## SQUARE FOOTAGE TOTALS

739 IST FLOOR 2ND FLOOR 1242 139 COVERED PORCHES 443 GARAGE

reserves the right to make alterations to the designs without prior notice. 2563 TOTAL A.U.R.

Please note: In an effort to continually improve

our floor plans and elevations, Village Homes

All plans and elevations are subject to change without prior notice. All Village Homes floor plans \$ elevations are copyrighted. Village Homes will enforce copyright laws to their fullest extent. All plan numbers are approximations of square footage and may vary with alternate elevations.