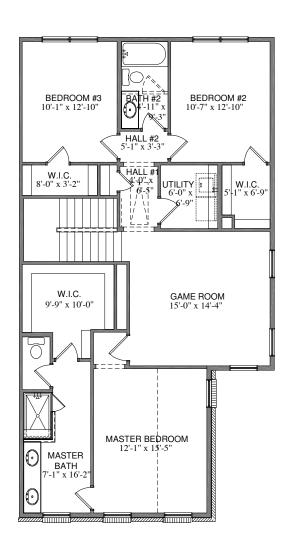

## **ELEVATION "B" UNIT #2**

## SQUARE FOOTAGE TOTALS

739 IST FLOOR 2ND FLOOR 1242 139 COVERED PORCHES 443 GARAGE

reserves the right to make alterations to the designs without prior notice. 2563 TOTAL A.U.R.

Please note: In an effort to continually improve

our floor plans and elevations, Village Homes

All plans and elevations are subject to change without prior notice. All Village Homes floor plans \$ elevations are copyrighted. Village Homes will enforce copyright laws to their fullest extent. All plan numbers are approximations of square footage and may vary with alternate elevations.