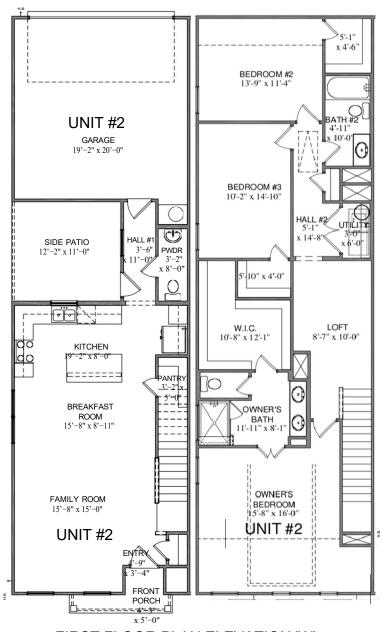

#### PROPERTY FEATURES

Kinsey A, Unit #2 | 1,907 sq. ft. 3 Bed | 2.5 Bath | 2 Car Open Concept Floor Plan | Side Patio | Loft | Spacious Owner's Suite

Please contact Nadeen Roberts 817.692.6792 nadeen@homesofcharacter.com or visit homesofcharacter.com for more information!

## FIRST FLOOR PLAN ELEVATION "A" SQUARE FOOTAGE TOTALS

UNIT #2
708 1ST FLOOR
1222 2ND FLOOR
1930 TOTAL A/C
36 PORCH

419 GARAGE 135 SIDE PATIO Please note: In an effort to continually improve our floor plans and elevations, Village Homes reserves the right to make alterations to the designs without prior notice.