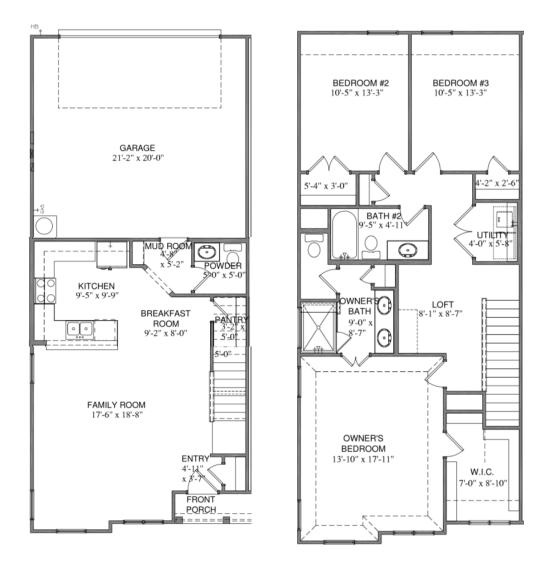

## **PROPERTY FEATURES**

1,643 sq. ft. 3 Bed | 2.5 Bath | 2 Car Spacious Owner's Suite| Loft | Mud Room | Open Concept Living

## SQ FOOTAGE

| 613  | 1ST FLOOR   |
|------|-------------|
| 1030 | 2ND FLOOR   |
| 1643 | TOTAL A/C   |
| 23   | FRONT PORCH |
| 446  | GARAGE      |

Please note: In an effort to continually improve our floor plans and elevations, Village Homes reserves the right to make alterations to the designs without prior notice.