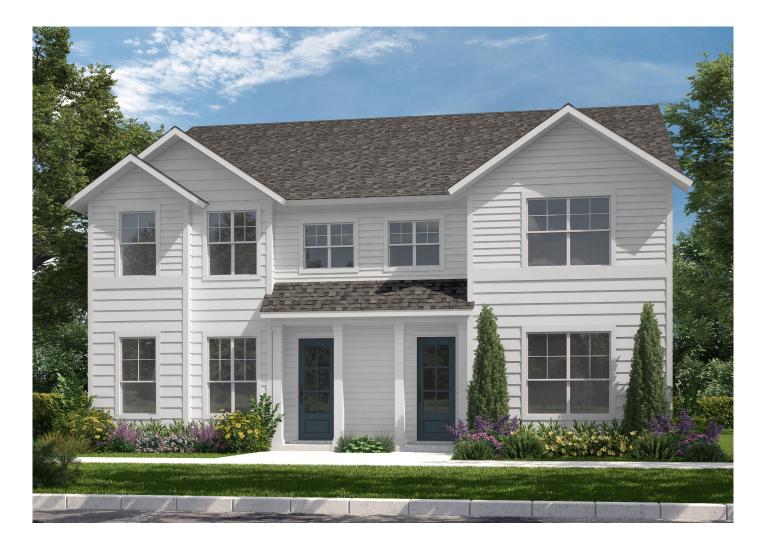

## **PROPERTY FEATURES**

1,643 sq. ft. 3 Bed | 2.5 Bath | 2 Car Spacious Owner's Suite| Loft | Mud Room | Open Concept Living

## 3464 VISTA HIGHLANDS DR, UNIT 1 | AZALEA

All plans and elevations are subject to change without prior notice. All Village Homes floor plans \$ elevations are copyrighted. Village Homes will enforce copyright laws to their fullest extent. All plan numbers are approximations of square footage and may vary with alternate elevations.