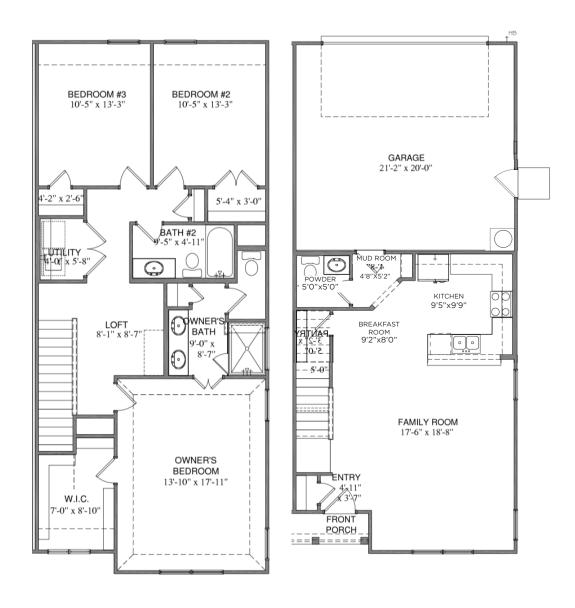

### PROPERTY FEATURES

1,652 sq. ft. 3 Bed | 2.5 Bath | 2 Car Spacious Owner's Suite | Loft | Mud Room | Open Concept Living

## 3460 VISTA HIGHLANDS DR, UNIT 2 | AZALEA

All plans and elevations are subject to change without prior notice. All Village Homes floor plans  ${\bf 4}$  elevations are copyrighted. Village Homes will enforce copyright laws to their fullest extent. All plan numbers are approximations of square footage and may vary with alternate elevations.

#### **SQ FOOTAGE**

616 1ST FLOOR 1036 2ND FLOOR 1652 TOTAL A/C 23 FRONT PORCH 446 GARAGE

Please note: In an effort to continually improve our floor plans and elevations, Village Homes reserves the right to make alterations to the designs without prior notice.