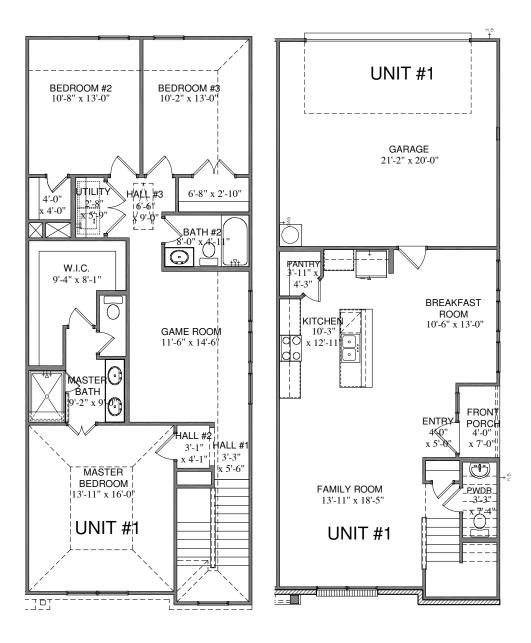

## 3432 VISTA HIGHLANDS DR, UNIT 1 | BRIGGS

All plans and elevations are subject to change without prior notice. All Village Homes floor plans & elevations are copyrighted. Village Homes will enforce copyright laws to their fullest extent. All plan numbers are approximations of square footage and may vary with alternate elevations.

## SQ FOOTAGE

| 715  | 1ST FLOOR   |
|------|-------------|
| 1098 | 2ND FLOOR   |
| 1813 | TOTAL A/C   |
| 18   | FRONT PORCH |
| 446  | GARAGE      |
|      |             |

Please note: In an effort to continually improve our floor plans and elevations, Village Homes reserves the right to make alterations to the designs without prior notice.