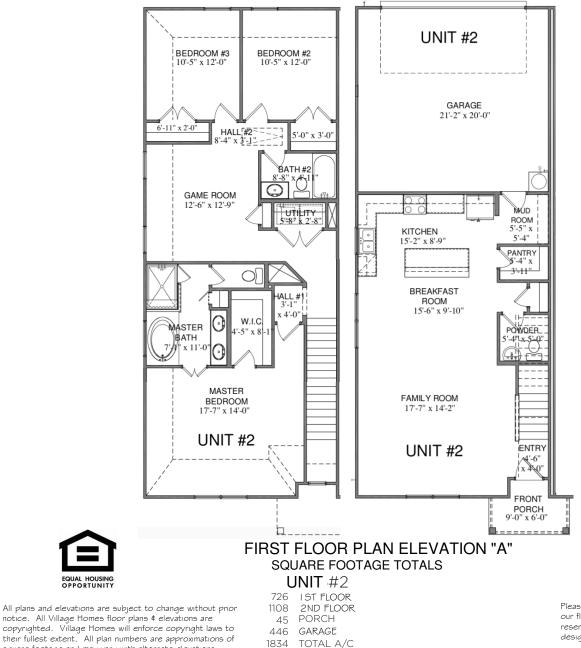

## **PROPERTY FEATURES**

Briggs A, Unit 2 | 1,834 sq. ft. 3 Bed | 2.5 Bath | 2 Car Open Concept Living | Game Room | Luxury Owner's Suite

## 3428 VISTA HIGHLANDS DR, UNIT 2 | BRIGGS

square footage and may vary with alternate elevations.

Please note: In an effort to continually improve our floor plans and elevations, Village Homes reserves the right to make alterations to the designs without prior notice.