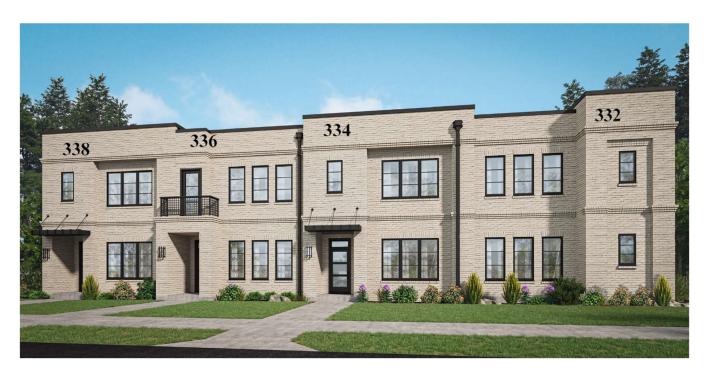

# { 338 Nursery Lane }

## \$545,000 - Fall Move In!



### PRO PERTY FEATURES

2059 sq. ft.

3 Beds | 2.5 Baths | 2 Car rear-entry, oversized garage |
Open Family Room, Kitchen and Entertainment Space on Main Level | Luxurious
Owner's Suite with Private Office Separate from Secondary Bedrooms | Large Second
Floor Utility with Built -Ins | Loft or Second Floor Living Space

Please Contact Nadeen Roberts 817.692.6792 | nadeen@homesofcharacter.com or visit homesofcharacter.com for more information!



GET CONNECTED



## 338 Nursery Lane

### VH.2059



### 2126

#### Square Footage Totals 845 Main Level 1,281 Upper Level





PLEASE NOTE: IN AN EMPORT TO CONTINUALLY IMPROVE OUR PLACE PLANS AND BEVANDONS, VILLAGE HOMES RESERVES THE RIGHT TO MAKE ALTERATIONS TO THE DESIGNES WITHOUT PRIOR NOTICE. ALL PLANS AND ELEVATIONS ARE SUBJECT TO CHANGE WIT