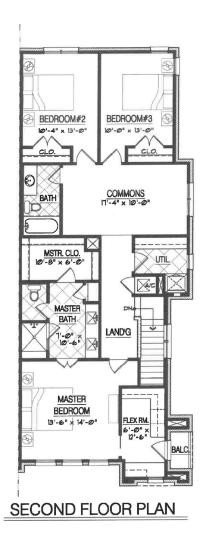

### PRO PERTY FEATURES

2059 sq. ft.

3 Beds | 2.5 Baths | 2 Car rear-entry, oversized garage |
Open Family Room, Kitchen and Entertainment Space on Main Level | Luxurious
Owner's Suite with Private Office Separate from Secondary Bedrooms | Large Second
Floor Utility with Built -Ins | Loft or Second Floor Living Space

### VH.2059

### 2126

#### Square Footage Totals 845 Main Level 1,281 Upper Level

PLEASE NOTE: IN AN EMPORT TO CONTINUALLY IMPROVE OUR PLACE PLANS AND BEVANDONS, VILLAGE HOMES RESERVES THE RIGHT TO MAKE ALTERATIONS TO THE DESIGNES WITHOUT PRIOR NOTICE. ALL PLANS AND ELEVATIONS ARE SUBJECT TO CHANGE WITHOUT PRICE NOTICE. ALL VILLAGE HOMES PLOOR PLANS IS ELEVATIONS ARE COPRIGHTED, VILLAGE HOMES WILL ENPROJECT COPPRIGHT LAWS TO THEIR PILLEST EXTENT. ALL PLAN NUMBERS ARE APPROXIMATIONS OF SQUARE POOTICE AND MAYEN WITH ALL PRANCE ELEVATIONS.