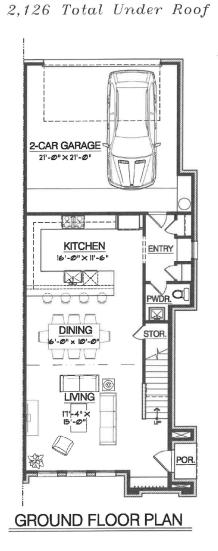

### PRO PERTY FEATURES

2059 sq. ft.

3 Beds | 2.5 Baths | 2 Car rear-entry, oversized garage |
Open Family Room, Kitchen and Entertainment Space on Main Level | Luxurious
Owner's Suite with Private Office Separate from Secondary Bedrooms | Large Second
Floor Utility with Built -Ins | Loft or Second Floor Living Space

### VH.2059

### 2126

#### Square Footage Totals 845 Main Level 1,281 Upper Level

PLEASE NOTE: IN AN EMPORT TO CONTINUALLY IMPROVE OUR PLACE PLANS AND BEVANDONS, VILLAGE HOMES RESERVES THE RIGHT TO MAKE ALTERATIONS TO THE DESIGNES WITHOUT PRIOR NOTICE. ALL PLANS AND ELEVATIONS ARE SUBJECT TO CHANGE WITHOUT PRICE NOTICE. ALL VILLAGE HOMES PLOOR PLANS IS ELEVATIONS ARE COPRIGHTED, VILLAGE HOMES WILL ENPROJECT COPPRIGHT LAWS TO THEIR PILLEST EXTENT. ALL PLAN NUMBERS ARE APPROXIMATIONS OF SQUARE POOTICE AND MAYEN WITH ALL PRANCE ELEVATIONS.