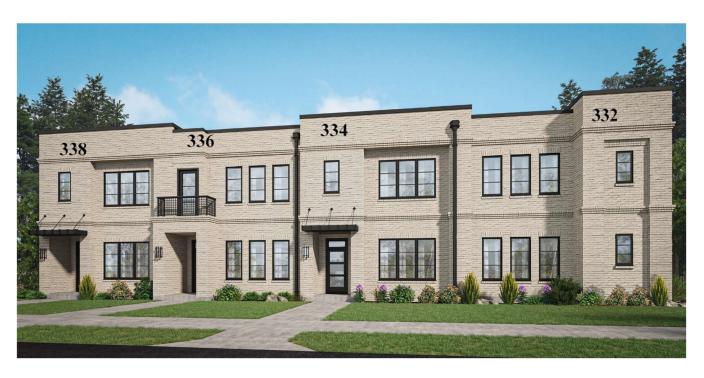

# { 336 Nursery Lane }

## \$535,000 - Fall Move In!



#### PRO PERTY FEATURES

2038 sq. ft.

3 Beds | 2.5 Baths | 2 Car rear-entry, oversized garage |
Open Family Room, Kitchen and Entertainment Space on Main Level | Luxurious
Owner's Suite with Private Office Separate from Secondary Bedrooms | Large Second
Floor Utility with Built -Ins | Loft or Second Floor Living Space

Please Contact Nadeen Roberts 817.692.6792 | nadeen@homesofcharacter.com or visit homesofcharacter.com for more information!



GET CONNECTED



### 336 Nursery Lane

### VH.2038



2126

#### Square Footage Totals

845 Main Level 1,281 Upper Level 2,126 Total Under Roof



**GROUND FLOOR PLAN** 



PLEASE NOTE: IN AN EMPORT TO CONTINUALLY IMPROVE OUR PLACE PLANS AND BEVANDONS, VILLAGE HOMES RESERVES THE RIGHT TO MAKE ALTERATIONS TO THE DESIGNS WITHOUT PRIOR NOTICE.

ALL