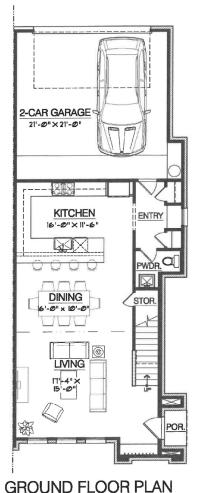

#### PRO PERTY FEATURES

2038 sq. ft.

3 Beds | 2.5 Baths | 2 Car rear-entry, oversized garage |
Open Family Room, Kitchen and Entertainment Space on Main Level | Luxurious
Owner's Suite with Private Office Separate from Secondary Bedrooms | Large Second
Floor Utility with Built -Ins | Loft or Second Floor Living Space

#### Square Footage Totals

845 Main Level 1,281 Upper Level 2,126 Total Under Roof

**GROUND FLOOR PLAN** 

PLEASE NOTE: IN AN EMPORT TO CONTINUALLY IMPROVE OUR PLACE PLANS AND BEVANDONS, VILLAGE HOMES RESERVES THE RIGHT TO MAKE ALTERATIONS TO THE DESIGNS WITHOUT PRIOR NOTICE.