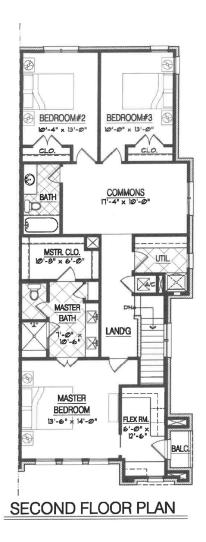

#### PRO PERTY FEATURES

2038 sq. ft.

3 Beds | 2.5 Baths | 2 Car rear-entry, oversized garage |
Open Family Room, Kitchen and Entertainment Space on Main Level | Luxurious
Owner's Suite with Private Office Separate from Secondary Bedrooms | Large Second
Floor Utility with Built -Ins | Loft or Second Floor Living Space

#### Square Footage Totals

845 Main Level 1,281 Upper Level 2,126 Total Under Roof

**GROUND FLOOR PLAN** 

PLEASE NOTE: IN AN EMPORT TO CONTINUALLY IMPROVE OUR PLACE PLANS AND BEVANDONS, VILLAGE HOMES RESERVES THE RIGHT TO MAKE ALTERATIONS TO THE DESIGNS WITHOUT PRIOR NOTICE.