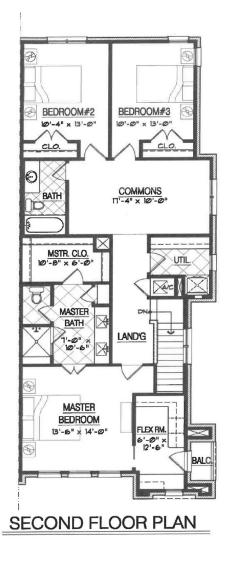

#### PROPERTY FEATURES

2065 sq. ft.

3 Beds | 2.5 Baths | 2 Car rear-entry, oversized garage | Open Family Room, Kitchen and Entertainment Space on Main Level | Luxurious Owner's Suite with Private Flex Separate from Secondary Bedrooms | Large Second Floor Utility with Built -Ins | Loft or Second Floor Living Space

### VH.2065

2126

Square Footage Totals 845 Main Level 1,281 Upper Level 2,126 Total Under Roof

PLEASE NOTE: IN AN EPPORT TO CONTINUALLY IMPROVE OUR PLOOR PLANS AND ELEVATIONS, VILLAGE HOMES RESERVES THE RIGHT TO MAKE ALTERATIONS TO THE DESIGNS WITHOUT PRIOR NOTICE.