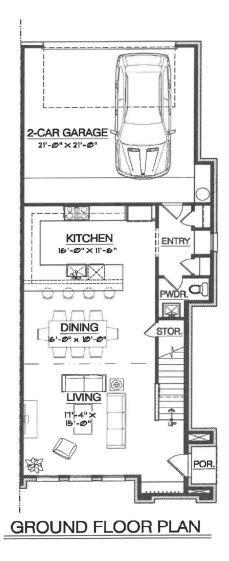

#### PROPERTY FEATURES

2065 sq. ft.

3 Beds | 2.5 Baths | 2 Car rear-entry, oversized garage | Open Family Room, Kitchen and Entertainment Space on Main Level | Luxurious Owner's Suite with Private Flex Separate from Secondary Bedrooms | Large Second Floor Utility with Built -Ins | Loft or Second Floor Living Space

### VH.2065

2126

Square Footage Totals 845 Main Level 1,281 Upper Level 2,126 Total Under Roof

PLEASE NOTE: IN AN EPPORT TO CONTINUALLY IMPROVE OUR PLOOR PLANS AND ELEVATIONS, VILLAGE HOMES RESERVES THE RIGHT TO MAKE ALTERATIONS TO THE DESIGNS WITHOUT PRIOR NOTICE.