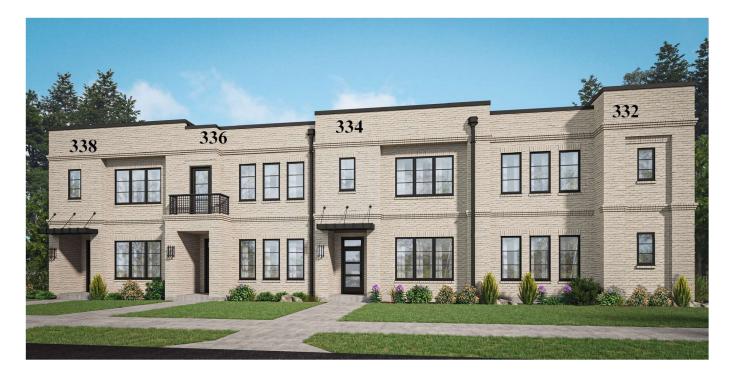

## {334 Nursery Lane }

# \$531,000 - Fall Move In!



#### PROPERTY FEATURES

2065 sq. ft.

3 Beds | 2.5 Baths | 2 Car rear-entry, oversized garage | Open Family Room, Kitchen and Entertainment Space on Main Level | Luxurious Owner's Suite with Private Flex Separate from Secondary Bedrooms | Large Second Floor Utility with Built -Ins | Loft or Second Floor Living Space

> Please Contact Nadeen Roberts 817.692.6792 | nadeen@homesofcharacter.com

or visit homesofcharacter.com for more information!



GET CONNECTED

817.737.3377 | HOMESOFCHARACTER.COM

**00** 

{TIMELESS CRAFTSMANSHIP | INNOVATIVE LIVING }

## 334 Nursery Lane

### VH.2065

2126



Square Footage Totals 845 Main Level 1,281 Upper Level 2,126 Total Under Roof



PLEASE NOTE: IN AN EPPORT TO CONTINUALLY IMPROVE OUR PLOOR PLANS AND ELEVATIONS, VILLAGE HOMES RESERVES THE RIGHT TO