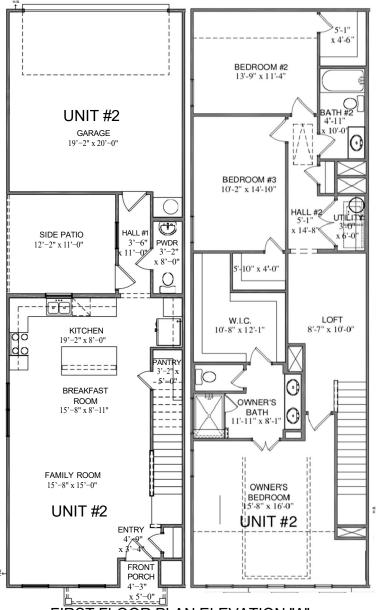

### C.20R.1907 KINSEY

FIRST FLOOR PLAN ELEVATION "A"
SQUARE FOOTAGE TOTALS

#### UNIT #2

708 1ST FLOOR 1222 2ND FLOOR 1930 TOTAL A/C 36 PORCH

419 GARAGE

135 SIDE PATIO

our floor plans and elevations, Village Homes reserves the right to make alterations to the designs without prior notice.