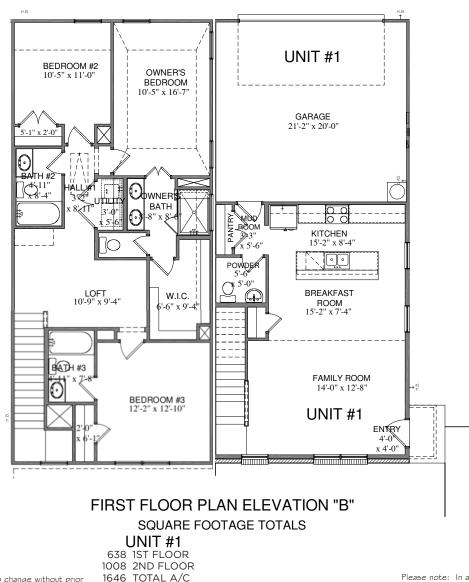

## PROPERTY FEATURES

Delaney B, Unit #1 | 1,646 sq. ft. 3 Bed | 2.5 Bath | 2 Car Open Concept Floor Plan | Loft | Spacious Owner's Suite

## C.22R.1398 DELANEY

446 GARAGE

All plans and elevations are subject to change without prior notice. All Village Homes filoor plans & elevations are copyrighted. Village Homes will enforce copyright laws to their fullest extent. All plan numbers are approximations of square footage and may vary with alternate elevations.