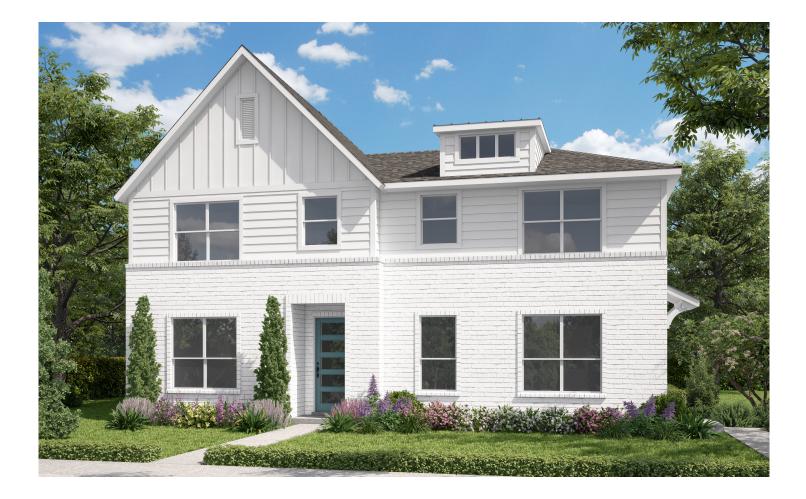

## {317 ATHENIA DR}

## PROPERTY FEATURES

Delaney B, Unit #1 | 1,646 sq. ft. 3 Bed | 2.5 Bath | 2 Car Open Concept Floor Plan | Loft | Spacious Owner's Suite

{TIMELESS CRAFTSMANSHIP | INNOVATIVE LIVING}