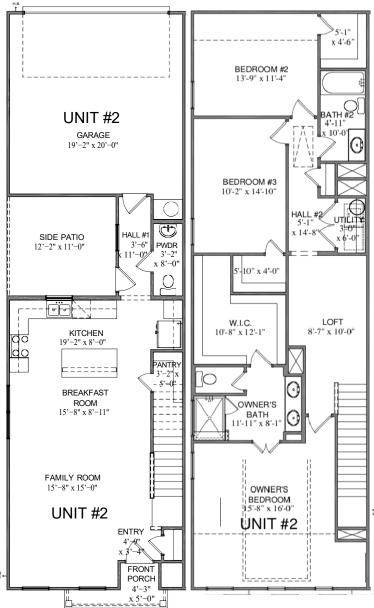

## PROPERTY FEATURES

Kinsey A, Unit #2 | 1,907 sq. ft. 3 Bed | 2.5 Bath | 2 Car Open Concept Floor Plan | Side Patio | Loft | Spacious Owner's Suite

Please contact Nadeen Roberts 817.692.6792 nadeen@homesofcharacter.com or visit homesofcharacter.com for more information!

## C.20R.1907 **KINSEY**

FIRST FLOOR PLAN ELEVATION "A" SQUARE FOOTAGE TOTALS

UNIT #2

708 1ST FLOOR 1222 2ND FLOOR

1930 TOTAL A/C 36 PORCH

419 GARAGE 135 SIDE PATIO

Please note: In an effort to continually improve our floor plans and elevations, Village Homes reserves the right to make alterations to the designs without prior notice.