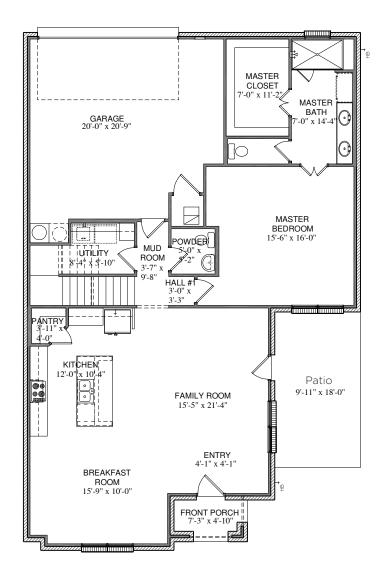

1552 1ST FLOOR 1139 2ND FLOOR

2661 TOTAL A/C 41 FRONT PORCH

458 GARAGE 171 SIDE PATIO Please note: In an effort to continually improve our floor plans and elevations, Village Homes reserves the right to make alerations to the designs without prior notice.