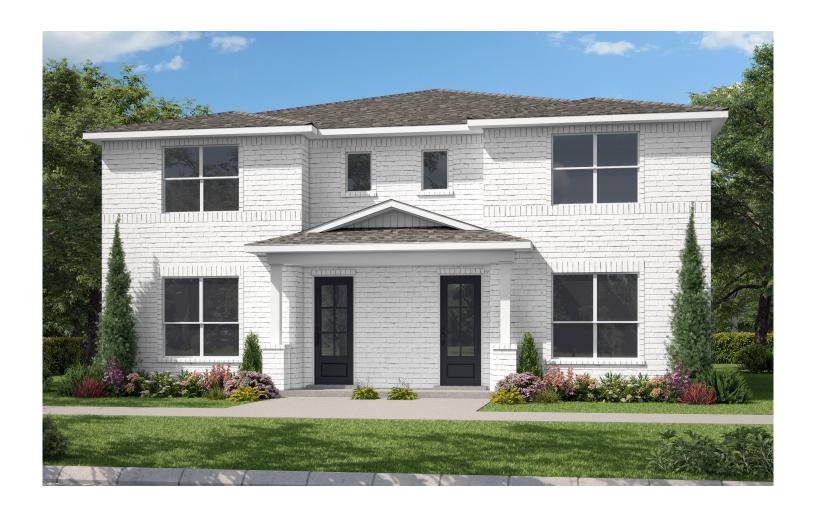

# {309 ATHENIA DR}

### PROPERTY FEATURES

Azalea D, Unit #1 | 1,589 sq. ft. 3 Bed | 2.5 Bath | 2 Car Open Concept Floor Plan | Loft | Spacious Owner's Suite

#### Please contact VALRIE EBERSTEIN

214.215.6630 | valrie@homesofcharacter.com or visit homesofcharacter.com for more information!

\*Actual plan may vary slightly from artist's interpretation.