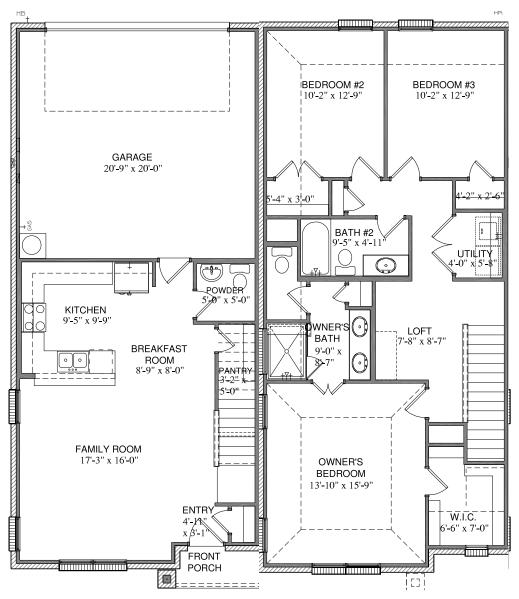

# C.22R.1643 AZALEA

## FIRST FLOOR PLAN ELEVATION "D"

SQUARE FOOTAGE TOTALS UNIT #1

590 1ST FLOOR 999 2ND FLOOR 1589 TOTAL A/C 27 FRONT PORCH

456 GARAGE

All plans and elevations are subject to change without prior notice. All Village Homes floor plans & elevations are copyrighted. Village Homes will enforce copyright laws to their fullest extent. All plan numbers are approximations of square footage and may vary with alternate elevations.