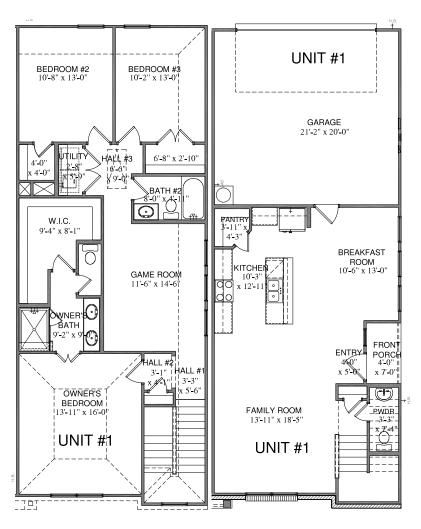

## C.22R.1813 **BRIGGS**

#### FIRST FLOOR PLAN ELEVATION "B" SQUARE FOOTAGE TOTALS

UNIT #1 726 1ST FLOOR 1098 2ND FLOOR 1824 TOTAL A/C 28 FRONT PORCH 446 GARAGE

Please note: In an effort to continually improve our floor plans and elevations, Village Homes reserves the right to make alterations to the designs without prior notice.