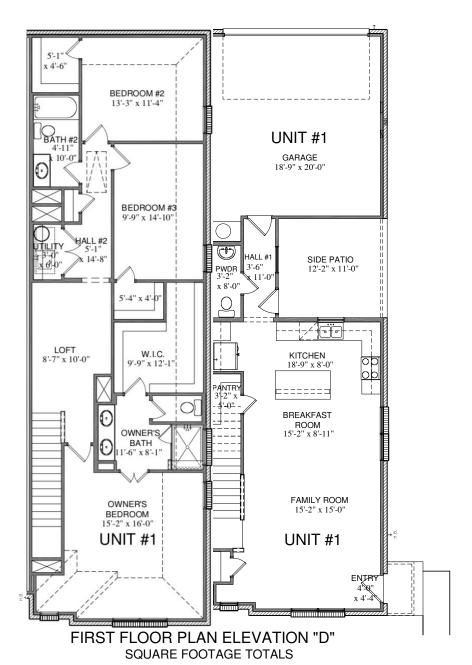

## PROPERTY FEATURES

Kinsey D, Unit #1 | 1,969 sq. ft. 3 Bed | 2.5 Bath | 2 Car Open Concept Floor Plan | Side Patio | Loft | Spacious Owner's Suite

## C.20R.1907 KINSEY

UNIT #1

735 1ST FLOOR

1234 2ND FLOOR

1969 TOTAL A/C

21 PORCH

428 GARAGE 135 SIDE PATIO UNIT #2

Please note: In an effort to continually improve our floor plans and elevations, Village Homes reserves the right to make alterations to the designs without prior notice.