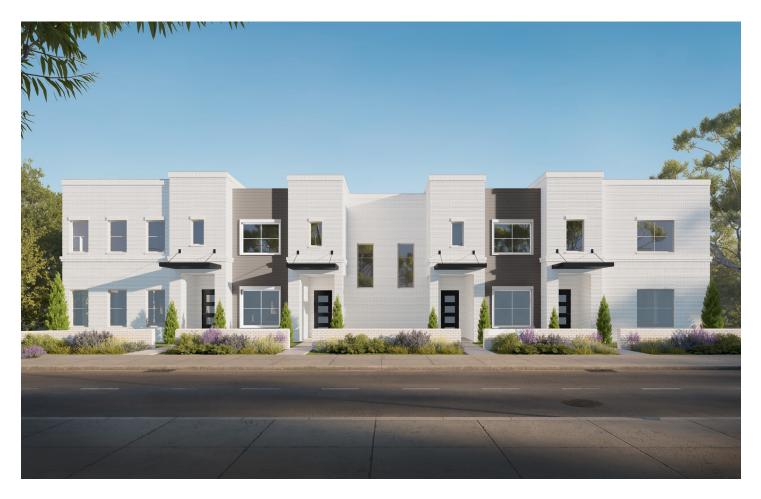

## {2154 VILLAGE WALK PL}



## PROPERTY FEATURES

2186 sq. ft. | End Unit, Mason 3 Bed | 2.5 Bath | 2 Car Game Room | **First Floor Owner's Suite** | Mud Room | Freestanding Tub | Front Courtyard with Flatwork

## Please contact MIRANDA CHAN

817.992.6211 | miranda@homesofcharacter.com or visit homesofcharacter.com for more information!



817.737.3377 | HOMESOFCHARACTER.COM



\*Actual plan may vary slightly from artist's interpretation.

{TIMELESS CRAFTSMANSHIP | INNOVATIVE LIVING}

## 2154 VILLAGE WALK PLACE



STRG. GAME ROOM 20'-1" x 12'-7" BT O . 9'-6" x 3-4 4'-11" W.I.C 4'-4' BEDROOM #3 11'-8" x 12'-0" BEDROOM #2 11'-8" x 11'-4" 27 22 111

All plans and elevations are subject to change without prior notice. All Village Homes floor plans & elevations are copyrighted. Village Homes will enforce copyright laws