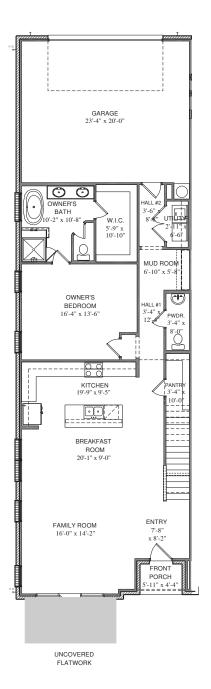

## PROPERTY FEATURES

2186 sq. ft. | End Unit, Mason 3 Bed | 2.5 Bath | 2 Car Game Room | **First Floor Owner's Suite** | Mud Room | Freestanding Tub | Front Courtyard with Flatwork

## 2154 VILLAGE WALK PLACE

STRG. GAME ROOM 20'-1" x 12'-7" BT O . 9'-6" x 3-4 4'-11" W.I.C 4'-4' BEDROOM #3 11'-8" x 12'-0" BEDROOM #2 11'-8" x 11'-4" 27 22 111

All plans and elevations are subject to change without prior notice. All Village Homes floor plans & elevations are copyrighted. Village Homes will enforce copyright laws to their fullest extent. All plan numbers are approximations of square footage and may vary with alternate elevations.