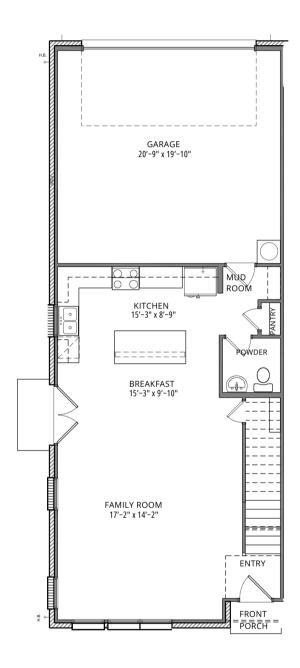

## **UNIT #1-WESTMORE PLAN**

2138 VILLAGE WALK PLACE LOT 3 BLOCK 73 UNIT #1

FIRST FLOOR PLAN

SECOND FLOOR PLAN

All plans and elevations are subject to change without prior notice. All Village Homes floor plans & elevations are copyrighted. Village Homes will enforce copyright laws to their fullest extent. All plan numbers are approximations of square footage and may vary with alternate elevations.

Square Footage Totals

1,847 sq ft

Please note: In an effort to continually improve our floor plans and elevations, Village Homes reserves the right to make alterations to the designs without prior notice.