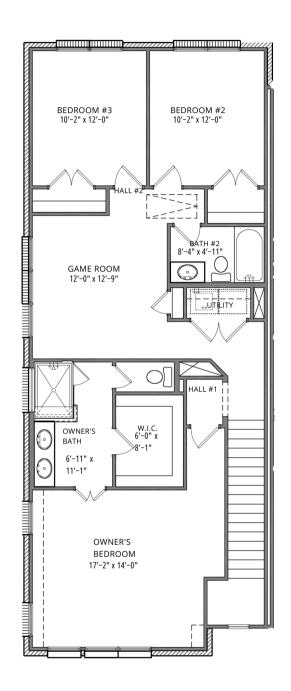

## **UNIT #1-WESTMORE PLAN**

2138 VILLAGE WALK PLACE LOT 3 BLOCK 73 UNIT #1

FIRST FLOOR PLAN

SECOND FLOOR PLAN

All plans and elevations are subject to change without prior notice. All Village Homes floor plans & elevations are copyrighted. Village Homes will enforce copyright laws to their fullest extent. All plan numbers are approximations of square footage and may vary with alternate elevations.

Square Footage Totals

1,847 sq ft

Please note: In an effort to continually improve our floor plans and elevations, Village Homes reserves the right to make alterations to the designs without prior notice.