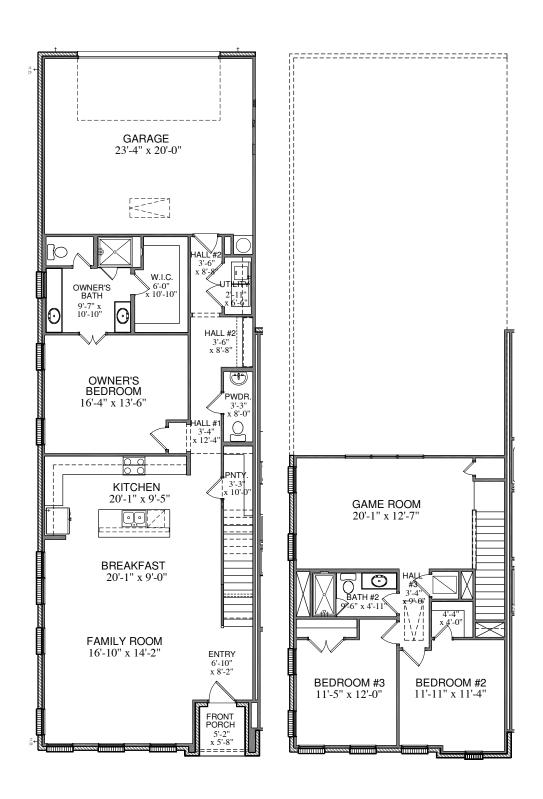

## PROPERTY FEATURES

2186 sq. ft. | End Unit, Mason 3 Bed | 2.5 Bath | 2 Car Game Room | Spacious Owner's Suite | Mud Room