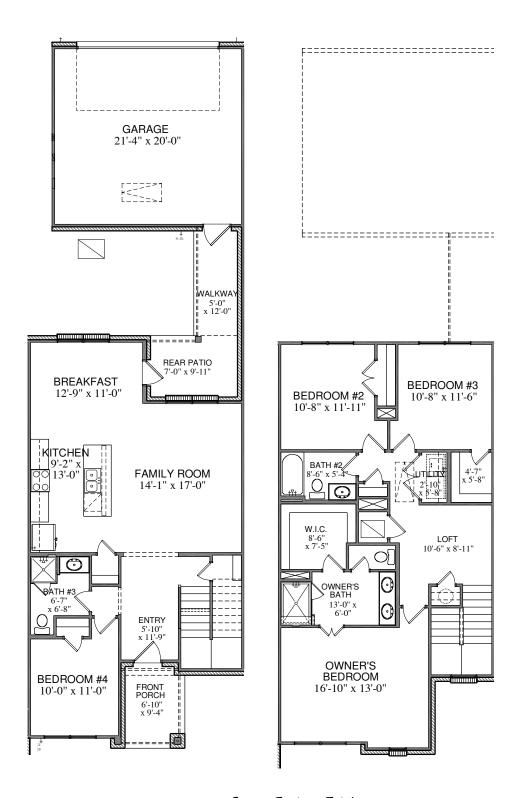

## PROPERTY FEATURES

1981 sq. ft. | Ivey 4 Bed | 3 Bath | 2 Car Courtyard | Spacious Owner's Suite | Loft | Rear Patio

## *Square Footage Totals* 937 1ST FLOOR

1011 2ND FLOOR 1948 TOTAL A/C 64 FRONT PORCH 455 GARAGE

169 WALKWAY/REAR PATIO

Please note: In an effort to continually improve our floor plans and elevations, Village Homes reserves the right to make alerations to the designs without prior notice.