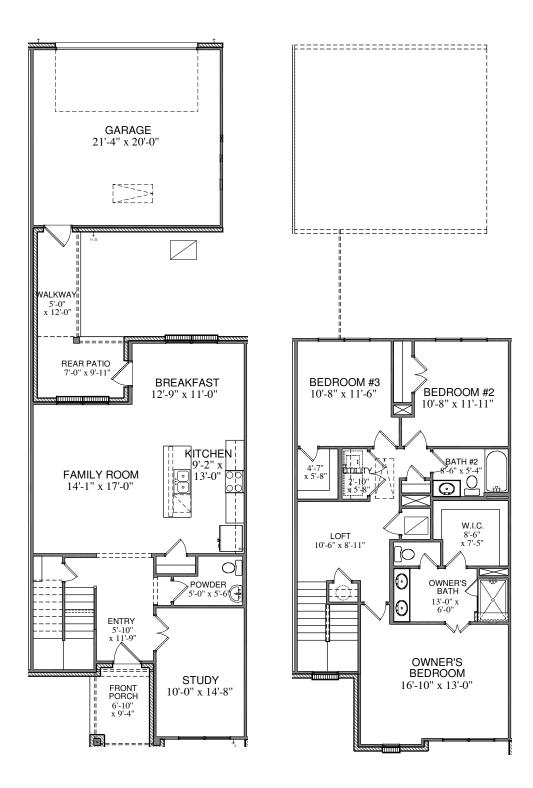

## PROPERTY FEATURES

1984 sq. ft. | Ivey 3 Bed | 2.5 Bath | 2 Car Courtyard | Spacious Owner's Suite | Study | Loft | Rear Patio

All plans and elevations are subject to change without prior notice. All Village Homes floor plans & elevations are copyrighted. Village Homes will enforce copyright laws to their fullest extent. All plan numbers are approximations of square footage and may vary with alternate elevations.

Please note: In an effort to continually improve our floor plans and elevations, Village Homes reserves the right to make alerations to the designs without prior notice.