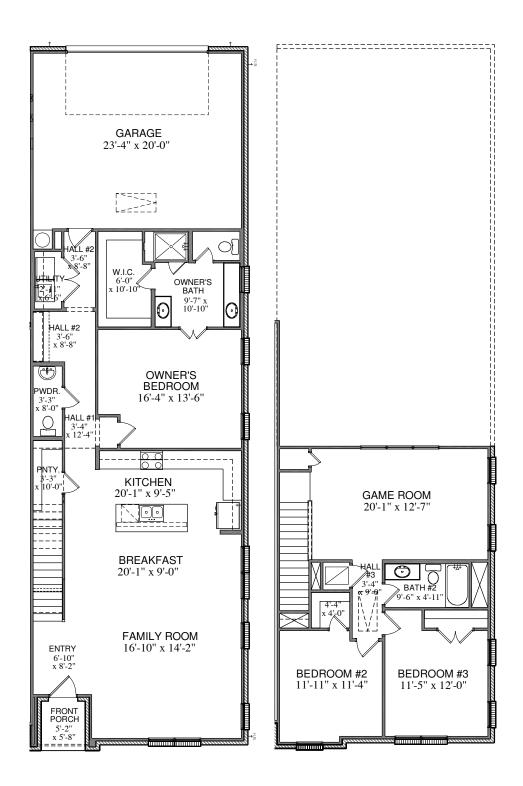

## PROPERTY FEATURES

2186 sq. ft. | End Unit, Mason 3 Bed | 2.5 Bath | 2 Car Game Room | Spacious Owner's Suite | Mud Room