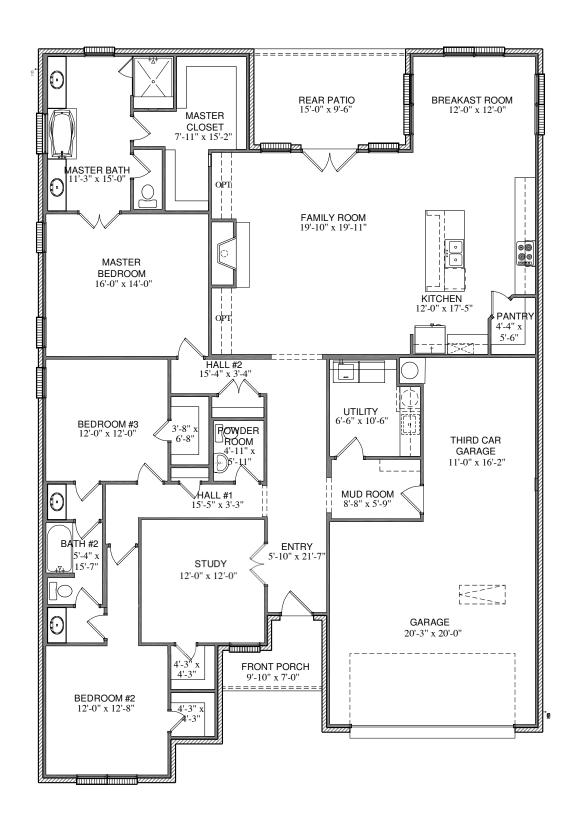

## PROPERTY FEATURES

2,467 sq. ft. 3 Bed | 2.5 Bath | 3 Car Garage Study | Luxurious Owner's Suite | Rear Patio

## Square Footage Totals

2467 1ST FLOOR 66 FRONT PORCH 151 REAR PATIO 614 GARAGE

Please note: In an effort to continually improve our floor plans and elevations, Village Homes reserves the right to make alerations to the designs without prior notice.