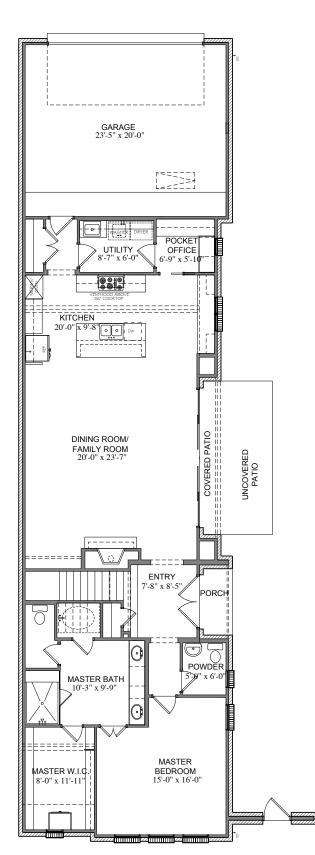

## Square Footage Totals

| 1665 | 1ST FLOOR   |
|------|-------------|
| 1427 | 2ND FLOOR   |
| 3092 | TOTAL A/C   |
| 38   | PORCH/PATIO |
| 522  | GARAGE      |
|      |             |

Please note: In an effort to continually improve our floor plans and elevations, Village Homes reserves the right to make alerations to the designs without prior notice.