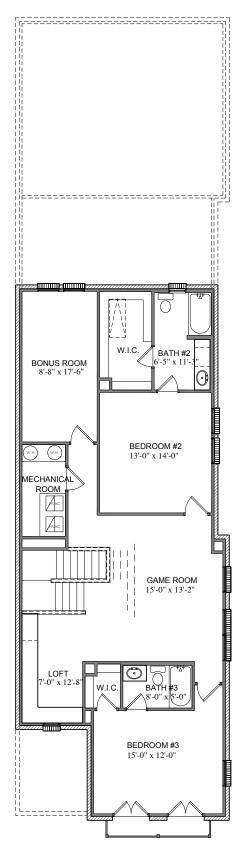

## Square Footage Totals

| 1665 | 1ST FLOOR   |
|------|-------------|
| 1427 | 2ND FLOOR   |
| 3092 | TOTAL A/C   |
| 38   | PORCH/PATIO |
| 522  | GARAGE      |
|      |             |

Please note: In an effort to continually improve our floor plans and elevations, Village Homes reserves the right to make alerations to the designs without prior notice.