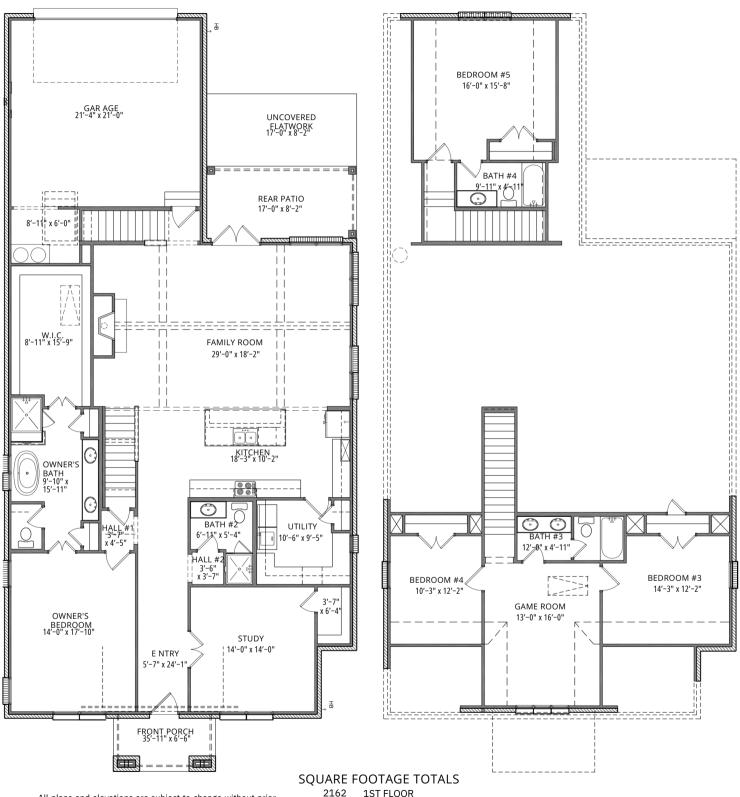

### PROPERTY FEATURES

#### 3205 sq ft

5 Bed | 3 Bath | 2 Car Luxurious Owner's Suite | Huge Owner's Closet | Freestanding Tub | Study/Guest Suite | Large Utility Room with Built In Cabinetry and Desk Space | Under Stair Storage | Vaulted Family Room | Large Kitchen and Island | Fireplace | Game Room | Covered Rear Patio with Extended Flatwork

1043 2ND FLOOR

209 **COVERED PORCHES** 

556 **G ARAGE** 

3970 TOTAL A.U.R. Please note: In an effort to continually improve our floor plans and elevations, Village Homes reserves the right to make alterations to the designs without prior notice.