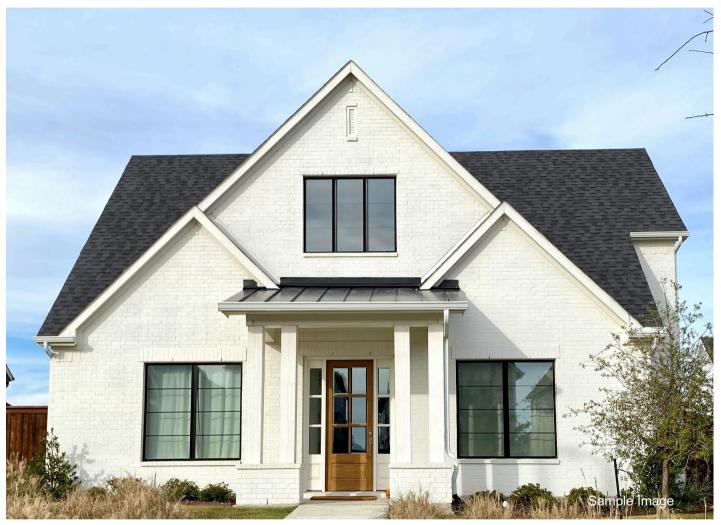

## {14448 WALSH} Model Home Plan

## Coming Soon! Spring 2025

## PROPERTY FEATURES

3205 sq ft 5 Bed | 3 Bath | 2 Car Luxurious Owner's Suite | Huge Owner's Closet | Freestanding Tub | Study/Guest Suite | Large Utility Room with Built In Cabinetry and Desk Space | Under Stair Storage | Vaulted Family Room | Large Kitchen and Island | Fireplace | Game Room | Covered Rear Patio with Extended Flatwork