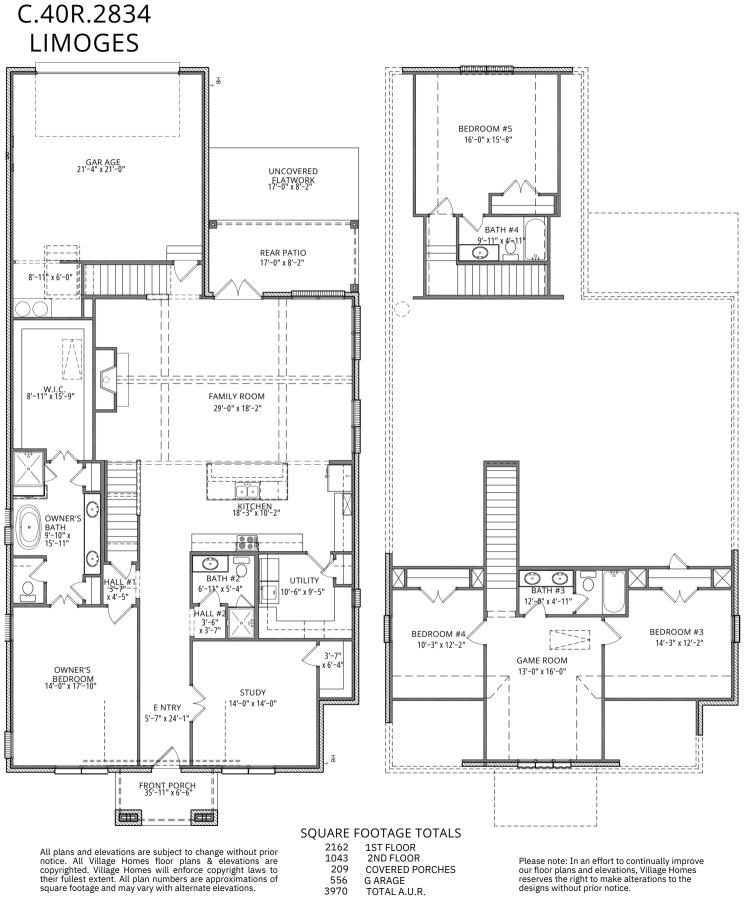

## PROPERTY FEATURES

3205 sq ft 5 Bed | 3 Bath | 2 Car Luxurious Owner's Suite | Huge Owner's Closet | Freestanding Tub | Study/Guest Suite | Large Utility Room with Built In Cabinetry and Desk Space | Under Stair Storage | Vaulted Family Room | Large Kitchen and Island | Fireplace | Game Room | Covered Rear Patio with Extended Flatwork

Please contact MIRANDA CHAN

817.992.6211 | miranda@homesofcharacter.com or visit homesofcharacter.com for more information!

·

{TIMELESS CRAFTSMANSHIP | INNOVATIVE LIVING}

556 G ARAGE

3970 TOTAL A.U.R. our floor plans and elevations, Village Homes reserves the right to make alterations to the designs without prior notice.